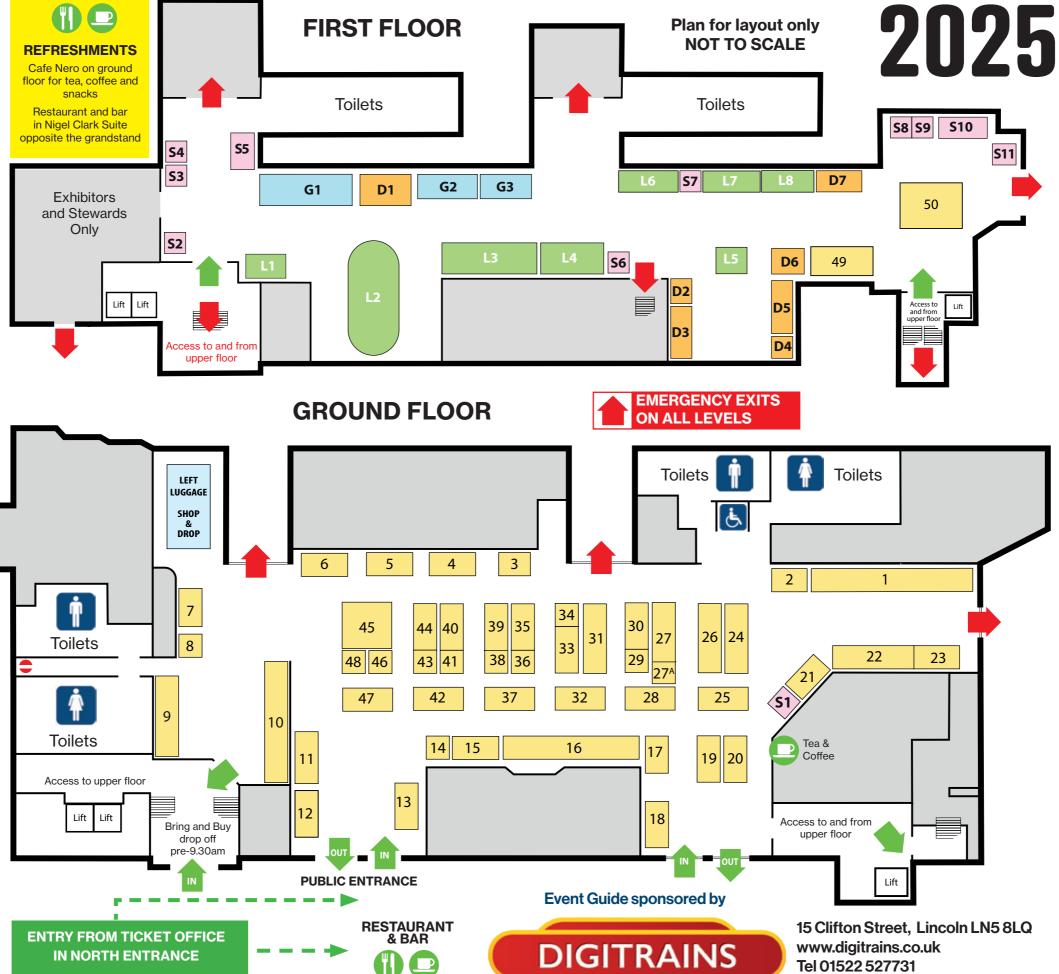

#### L1 Ashwell Moor Norfolk Model Railway Syndicate BR / Eastern Region / 1988-1992

Ashwell Moor is a small stabling and fuel point set in the East of England circa 1988-1992. The layout is designed to prove you don't need a lot of space to make an interesting modern image layout in O gauge.