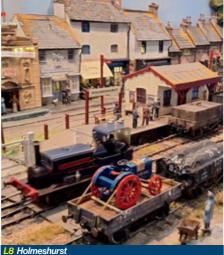

#### L8 Holmeshurst lan Burford 1930-1937

Holmeshurst is an O gauge model of a Colonel Stephens light railway. Set in the area around Winchelsea & Rvein East Sussex around 1934. it depicts the terminus station of Holmeshurst complete with the busy high street and goods vard. The buildings are both scratch and kit built with detailed visible interiors and lighting. The station building is scratch built using plans provided by the Col. Stephens Society website and is a model of the Camber Station on the Rye & Camber Tramway. Many of the figures are homages to family members along with Col. Stephens and Frank Hornby.