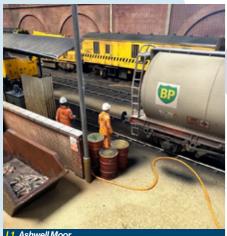

#### L3 Harlyn Pier **Richard Frost**

### BR 1960s Western Region (North Cornwall)

The layout depicts the terminus of an imaginary (ex LSWR) branch line

on the north coast of Cornwall not far from Padstow in the BR period

circa 1960. The station is set on a guayside that connects to a ferry service from the adjacent dock, similar to the arrangement at Lymington Pier, which was the inspiration for the layout. The layout was designed and built by one of the team that constructed 'Harlyn Road' which was successfully exhibited for more than 10 years. Harlyn Pier is in fact the, often discussed. harbour extension.