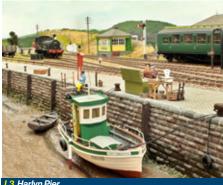

#### L5 Wapping Wharf **Geoffrey Roberts** 1950s and 60s in the East End of London

A micro layout which is battery operated and sits on a six feet long table so ideal to show what can be achieved in a small space without mains power. This industrial layout depicts a coal drops yard in the East End of London.