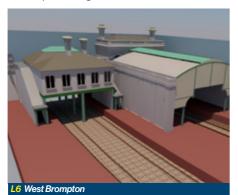

#### L6 West Brompton Twickenham & District MRC British Railways/London Underground c1960

A small layout, designed to be quickly erected on club nights, offering DC or DCC control, which will utilise the train turntables of our large exhibition layout Kensington Addison Road. The layout will include West Brompton District Line station, a listed historic building, together with the parallel tracks of the West London line. It is a new project and two baseboards will be shown as a static 'work in progress' exhibit to display the construction techniques being used.