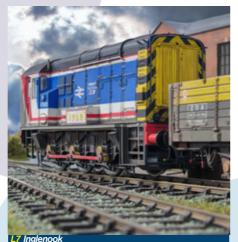

#### L7 Inglenook (pictured on front page) **Chatham & District MRC**

A multi era layout which you can have a go at operating Inglenook has been inspired by the classic Inglenook 8 wagon shunting puzzle. A multi era layout depicts a set of private sidings servicing a factory. The Chatham and District Model Railway Club wanted to build and exhibit a layout that demonstrated what can be possible in a confined space while maintaining operational interest. In addition to this we wanted a layout that is engaging for all ages and abilities. Visitors to the show are encouraged to have a go at operating the layout and solving the puzzle.