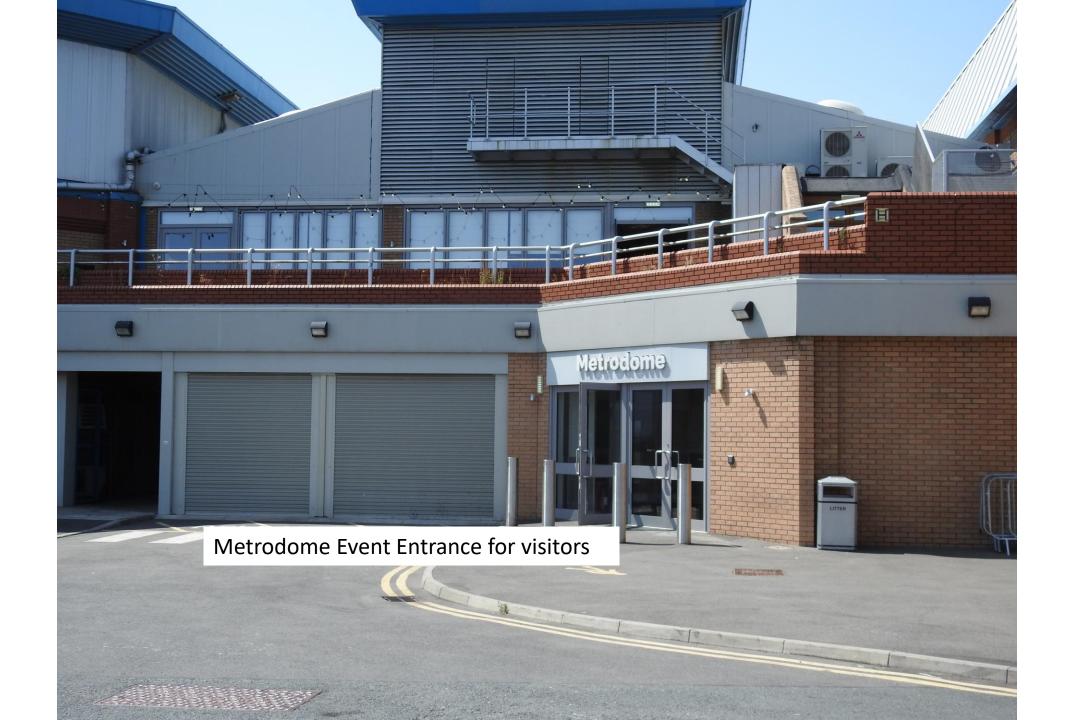

Saturday 1<sup>st</sup>

Cctober 2022

Standartickets £25 per person

Includes a 2-course mills reserved seating, live performance & Diboors open at 6:30pm/Carriages at/9:30pm

AMAHA

12-12-12-12

Exhibitors parking straight on and entrance doors for visitors to an event