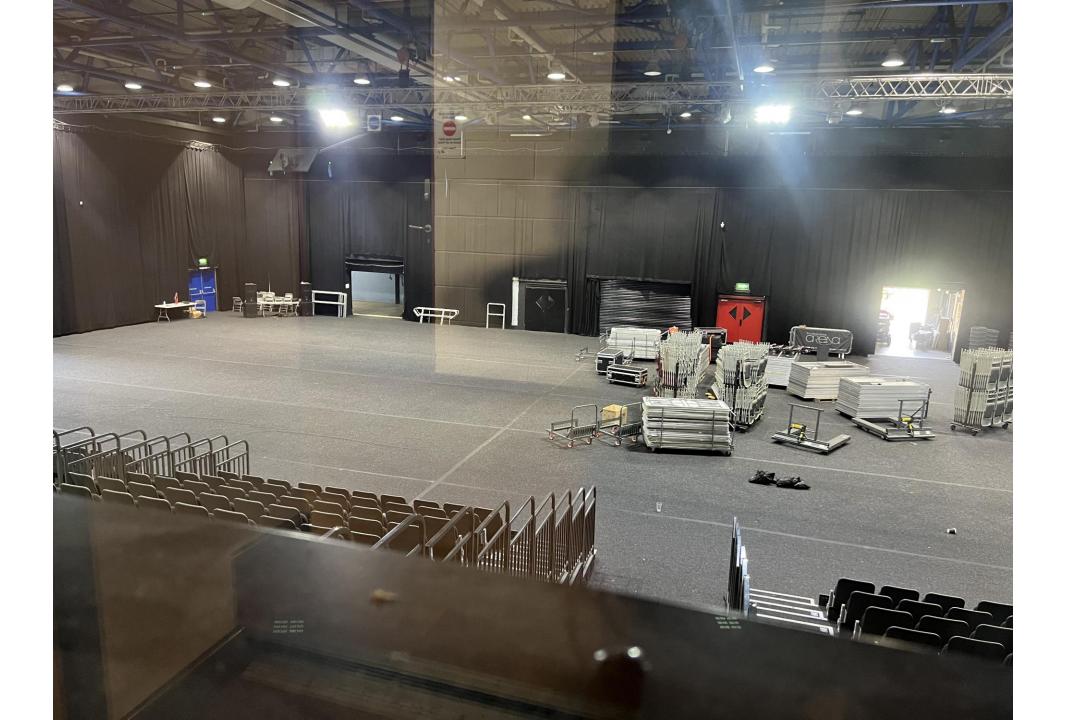

## In addition

- There is an exhibitors and stewards refreshment room and office area upstairs
- There is space for left luggage off the arena
- The main café in the leisure centre will be open so early birds can get a drink or bacon roll before our show opens.
- Visitors can then walk around to the Metrodome Arena entrance
- The arena has its own area selling visitors drink and snacks
- The town centre, railway station and bus station are within walking distance
- The leisure centre has a huge pleasure pool for the family to enjoy if they wish