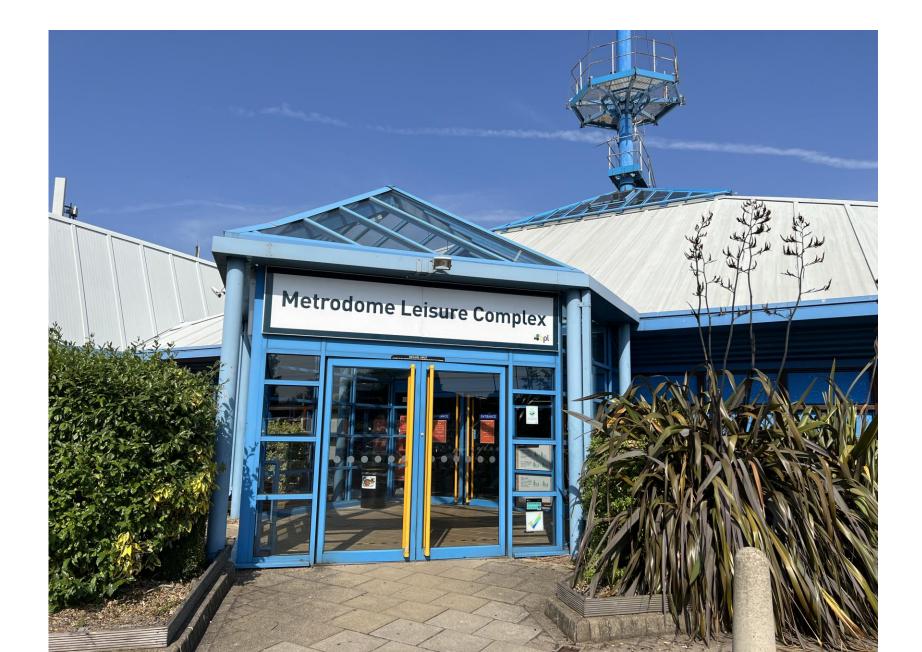

## Barnsley Metrodome A New Venue for the Summer Show from June 2023

## Main entrance to the leisure centre area

This café inside the main entrance can be used until our exhibition doors open

LOUNGE

1

AFE