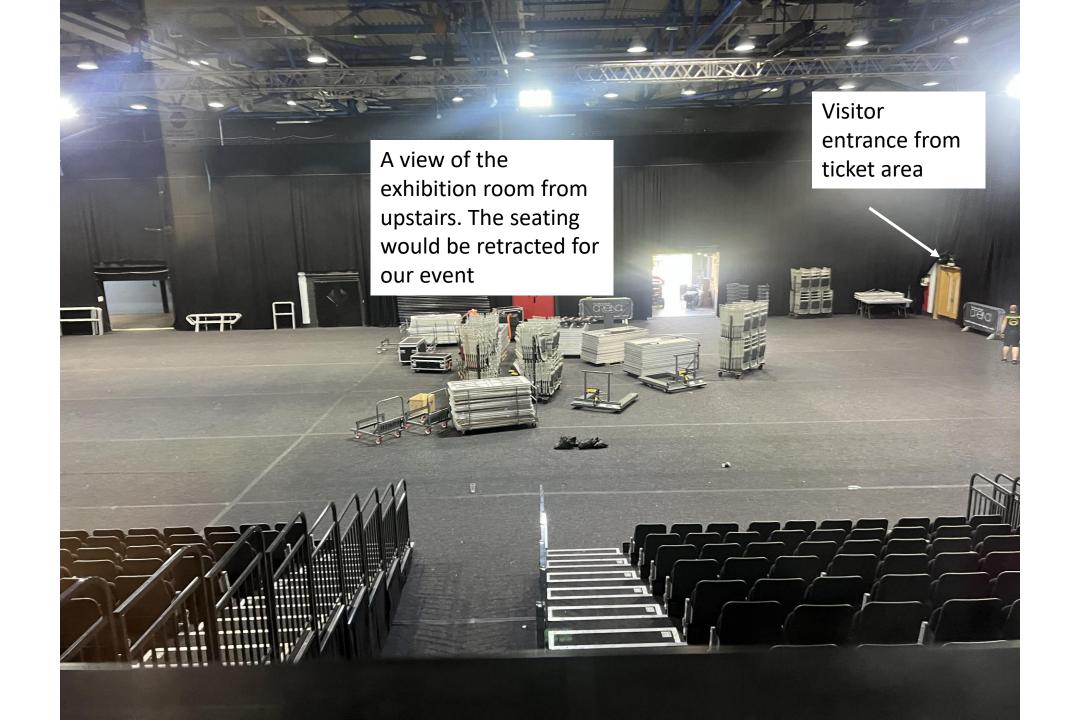

## In addition

- There is an exhibitors and stewards refreshment room and office area upstairs
- There is space for left luggage off the arena
- The main café in the leisure centre will be open so early birds can get a drink or bacon roll before our show opens.
- Visitors can then walk around to the Metrodome Arena entrance
- The arena has its own area selling visitors drink and snacks
- The town centre, railway station and bus station are within walking distance
- The leisure centre has a huge pleasure pool for the family to enjoy if they wish