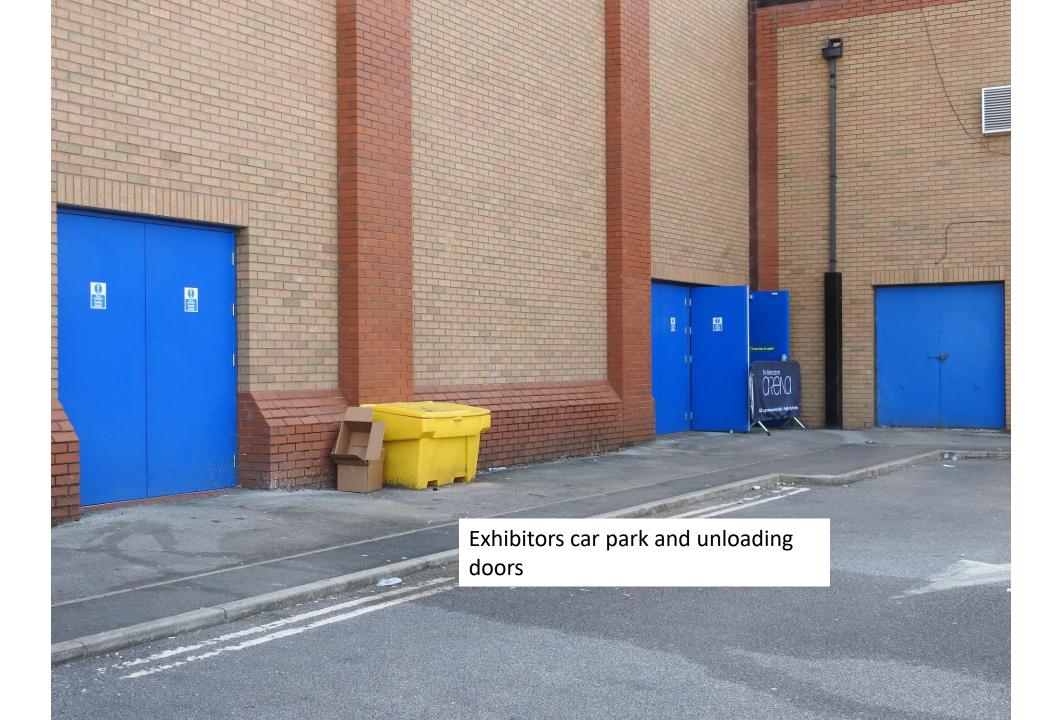

Saturday 1<sup>st</sup>

Cctober 2022

Standartickets £25 per person

Includes a 2-course mills reserved seating, live performance & Diboors open at 6:30pm/Carriages at/9:30pm

AMAHA

12-12-12-12

Exhibitors parking straight on and entrance doors for visitors to an event