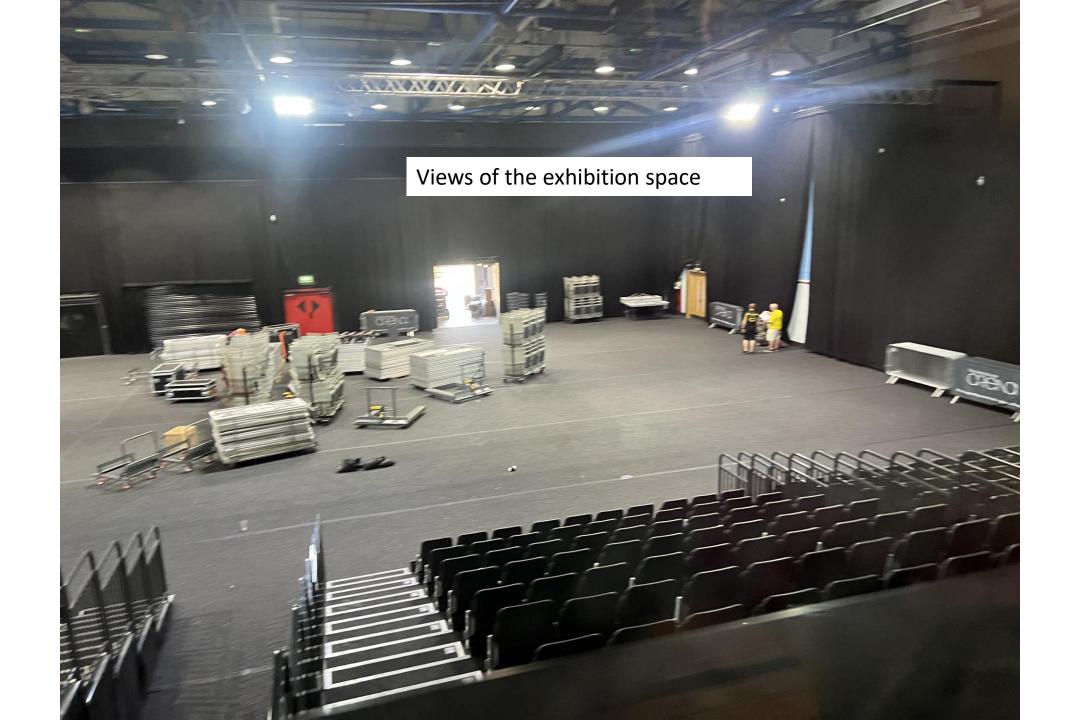

## In addition

- There is an exhibitors and stewards refreshment room and office area upstairs
- There is space for left luggage off the arena
- The main café in the leisure centre will be open so early birds can get a drink or bacon roll before our show opens.
- Visitors can then walk around to the Metrodome Arena entrance
- The arena has its own area selling visitors drink and snacks
- The town centre, railway station and bus station are within walking distance
- The leisure centre has a huge pleasure pool for the family to enjoy if they wish