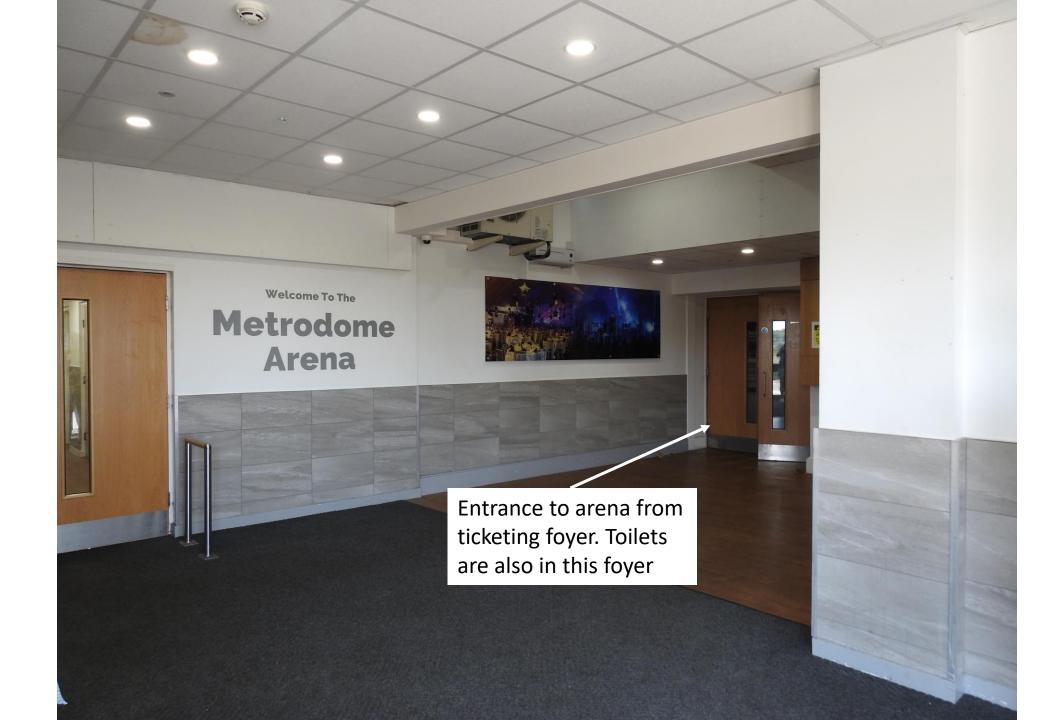

## In addition

- There is an exhibitors and stewards refreshment room and office area upstairs
- There is space for left luggage off the arena
- The main café in the leisure centre will be open so early birds can get a drink or bacon roll before our show opens.
- Visitors can then walk around to the Metrodome Arena entrance
- The arena has its own area selling visitors drink and snacks
- The town centre, railway station and bus station are within walking distance
- The leisure centre has a huge pleasure pool for the family to enjoy if they wish