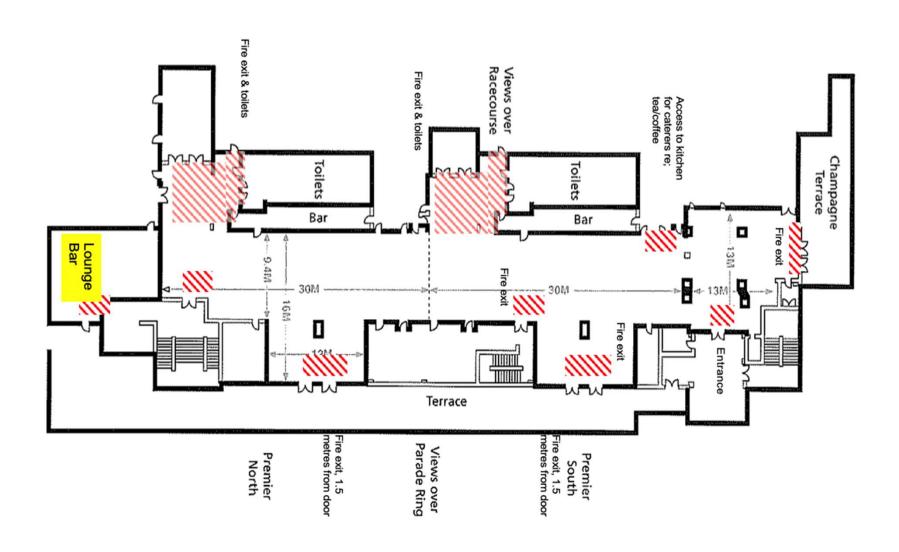

## Southern Shows Venue

Kempton Park Racecourse

## Schematic of the ground floor exhibition space.



## **Upper Floor Schematic**

























## In addition

- There is an exhibitors and stewards refreshment room upstairs
- There is space for left luggage within the exhibition area
- The main café in the ground floor exhibition area will be open and there is a seating area so that early birds can sit and wait until the show opens
- The car park has 800 + spaces free of charge and there is a railway station on site
- The Travel Lodge is within walking distance
- The Premier Inn is also close by but the car park is not suitable for any vehicles bigger than a Mini!