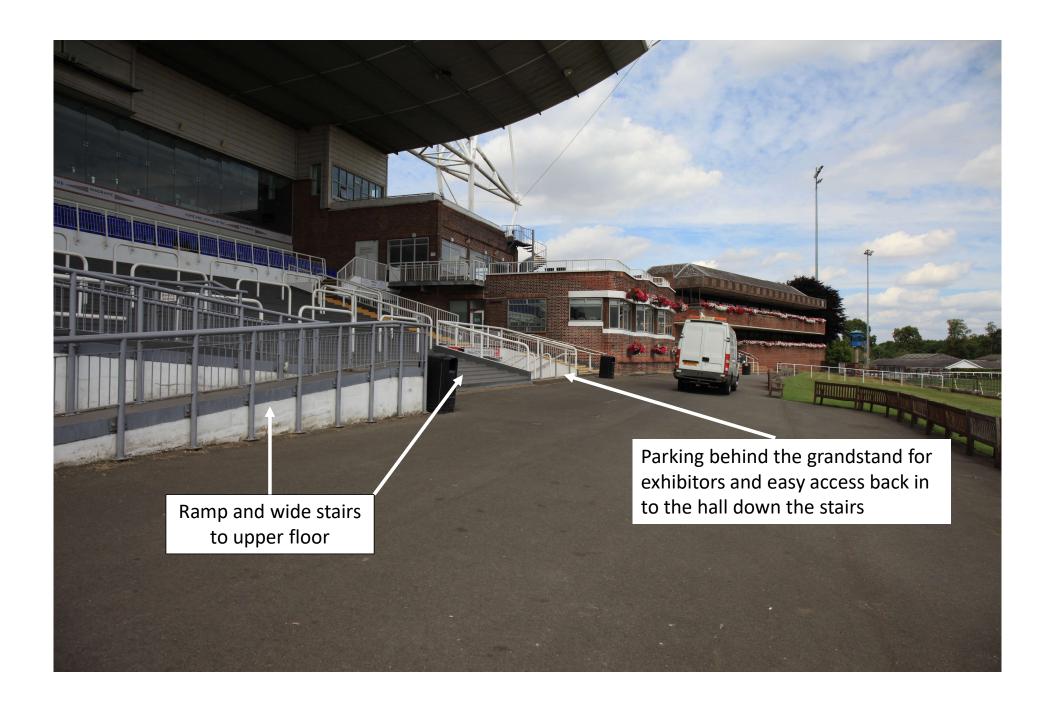

## Southern Shows Venue

Kempton Park Racecourse

## Schematic of the ground floor exhibition space.



## **Upper Floor Schematic**

























## In addition

- There is an exhibitors and stewards refreshment room upstairs
- There is space for left luggage within the exhibition area
- The main café in the ground floor exhibition area will be open and there is a seating area so that early birds can sit and wait until the show opens
- The car park has 800 + spaces free of charge and there is a railway station on site
- The Travel Lodge is within walking distance
- The Premier Inn is also close by but the car park is not suitable for any vehicles bigger than a Mini!