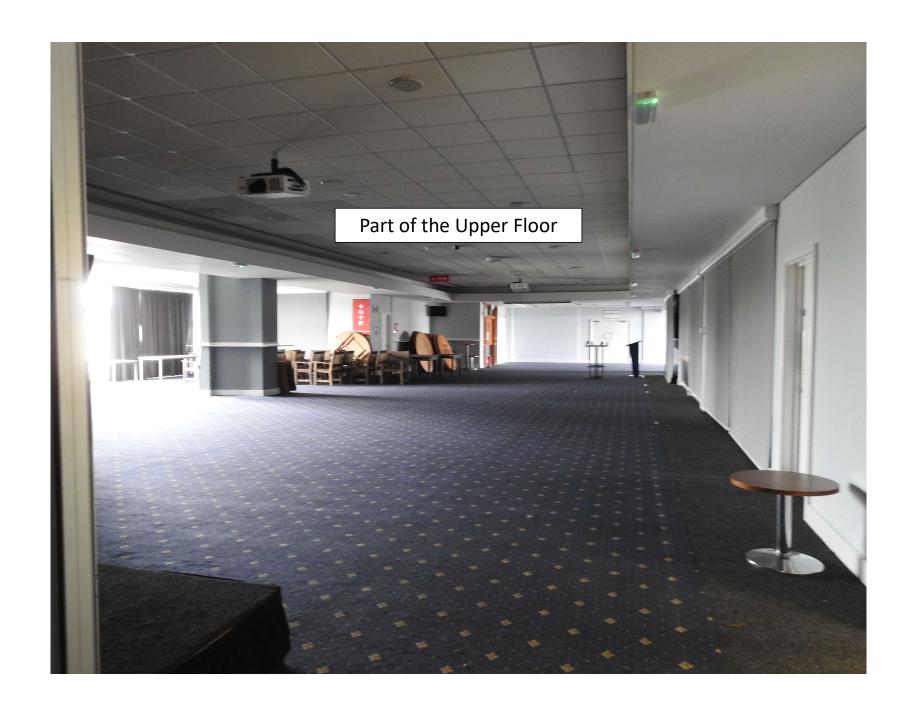

## Southern Shows Venue

Kempton Park Racecourse

## Schematic of the ground floor exhibition space.



## **Upper Floor Schematic**

























## In addition

- There is an exhibitors and stewards refreshment room upstairs
- There is space for left luggage within the exhibition area
- The main café in the ground floor exhibition area will be open and there is a seating area so that early birds can sit and wait until the show opens
- The car park has 800 + spaces free of charge and there is a railway station on site
- The Travel Lodge is within walking distance
- The Premier Inn is also close by but the car park is not suitable for any vehicles bigger than a Mini!