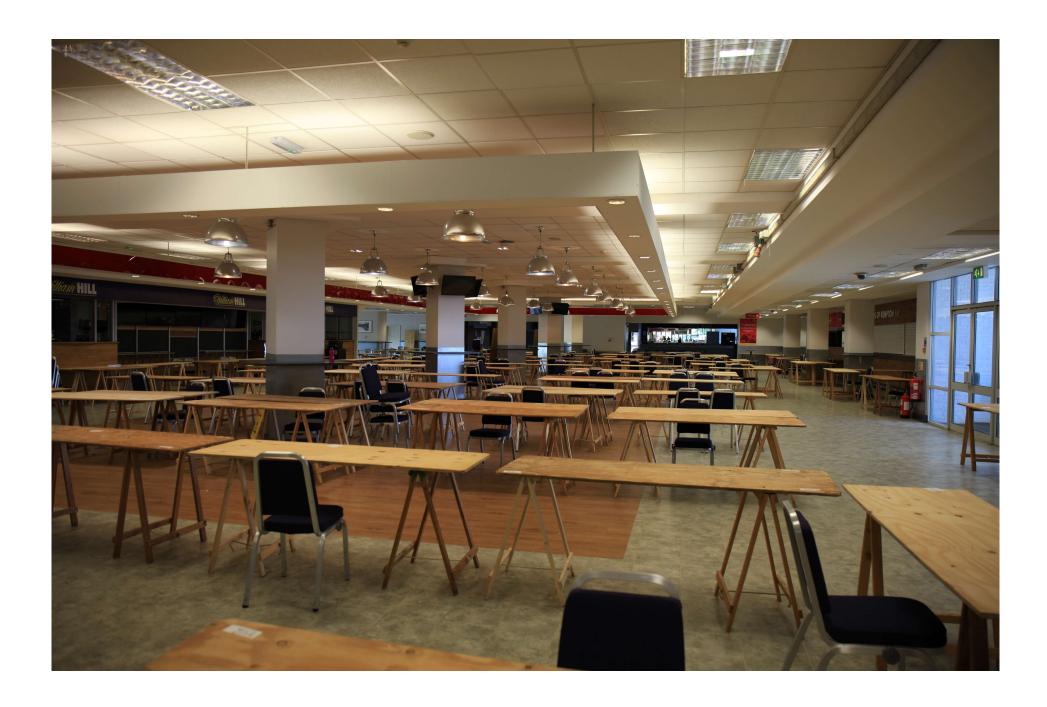

## Southern Shows Venue

Kempton Park Racecourse

## Schematic of the ground floor exhibition space.



## **Upper Floor Schematic**

























## In addition

- There is an exhibitors and stewards refreshment room upstairs
- There is space for left luggage within the exhibition area
- The main café in the ground floor exhibition area will be open and there is a seating area so that early birds can sit and wait until the show opens
- The car park has 800 + spaces free of charge and there is a railway station on site
- The Travel Lodge is within walking distance
- The Premier Inn is also close by but the car park is not suitable for any vehicles bigger than a Mini!