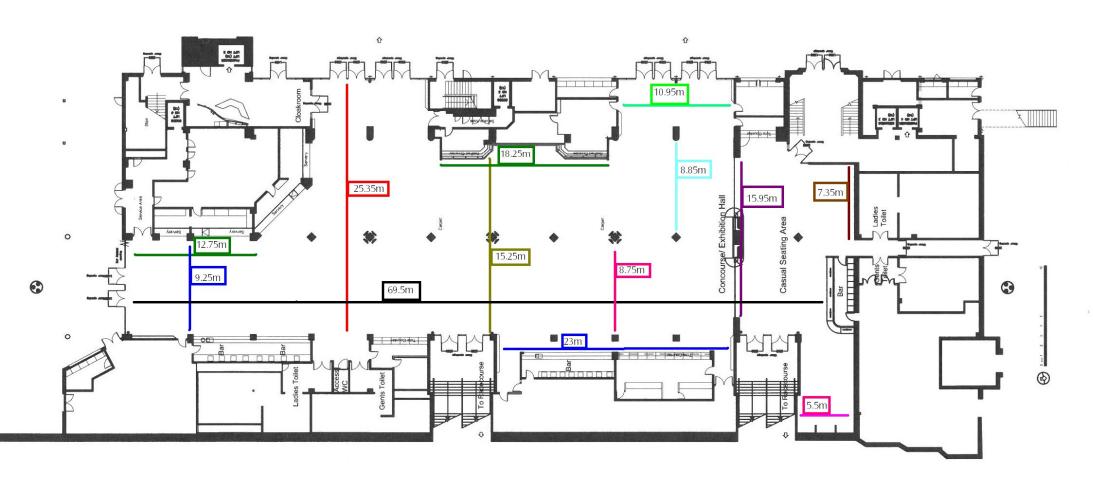

## Southern Shows Venue

Kempton Park Racecourse

## Schematic of the ground floor exhibition space.



## **Upper Floor Schematic**

























## In addition

- There is an exhibitors and stewards refreshment room upstairs
- There is space for left luggage within the exhibition area
- The main café in the ground floor exhibition area will be open and there is a seating area so that early birds can sit and wait until the show opens
- The car park has 800 + spaces free of charge and there is a railway station on site
- The Travel Lodge is within walking distance
- The Premier Inn is also close by but the car park is not suitable for any vehicles bigger than a Mini!