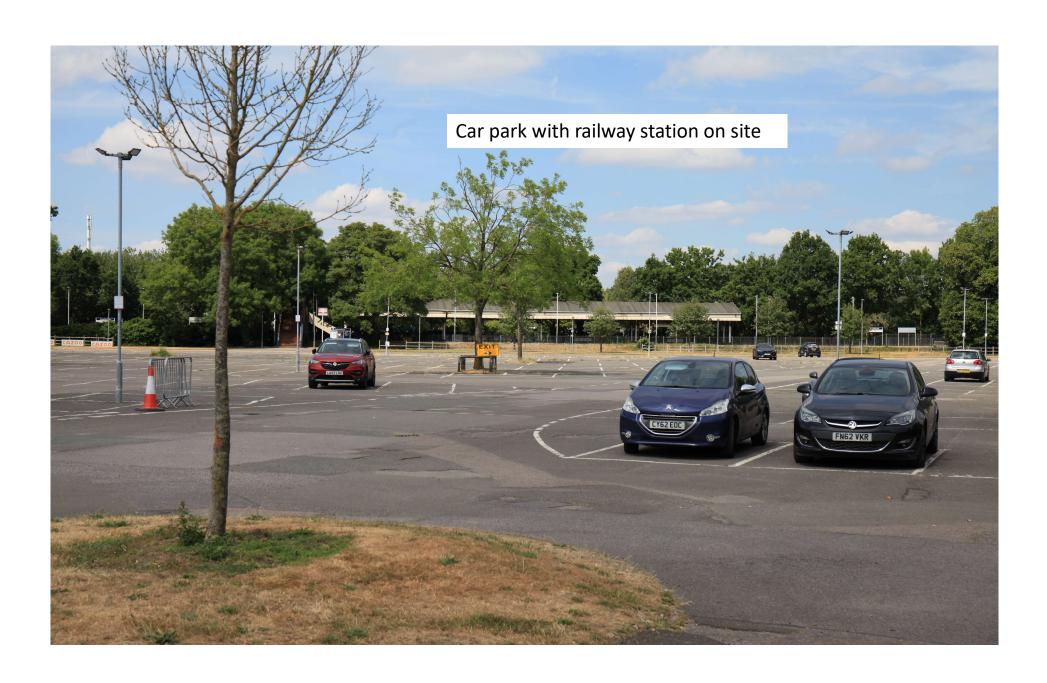

## In addition

- There is an exhibitors and stewards refreshment room upstairs
- There is space for left luggage within the exhibition area
- The main café in the ground floor exhibition area will be open and there is a seating area so that early birds can sit and wait until the show opens
- The car park has 800 + spaces free of charge and there is a railway station on site
- The Travel Lodge is within walking distance
- The Premier Inn is also close by but the car park is not suitable for any vehicles bigger than a Mini!