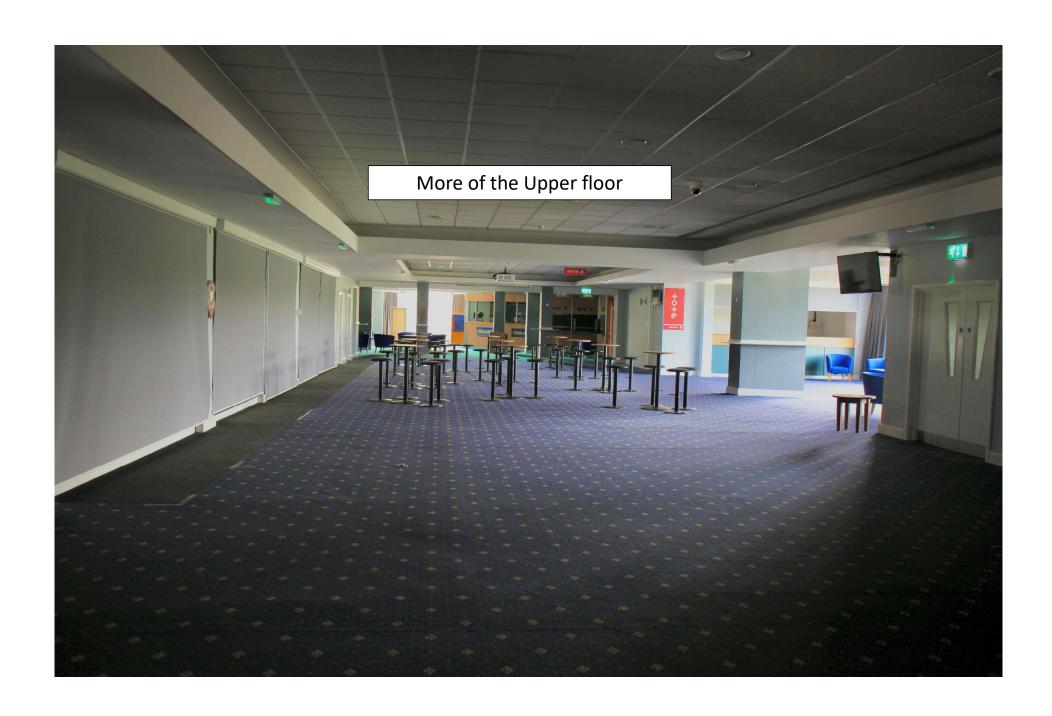

## Southern Shows Venue

Kempton Park Racecourse

## Schematic of the ground floor exhibition space.



## **Upper Floor Schematic**

























## In addition

- There is an exhibitors and stewards refreshment room upstairs
- There is space for left luggage within the exhibition area
- The main café in the ground floor exhibition area will be open and there is a seating area so that early birds can sit and wait until the show opens
- The car park has 800 + spaces free of charge and there is a railway station on site
- The Travel Lodge is within walking distance
- The Premier Inn is also close by but the car park is not suitable for any vehicles bigger than a Mini!