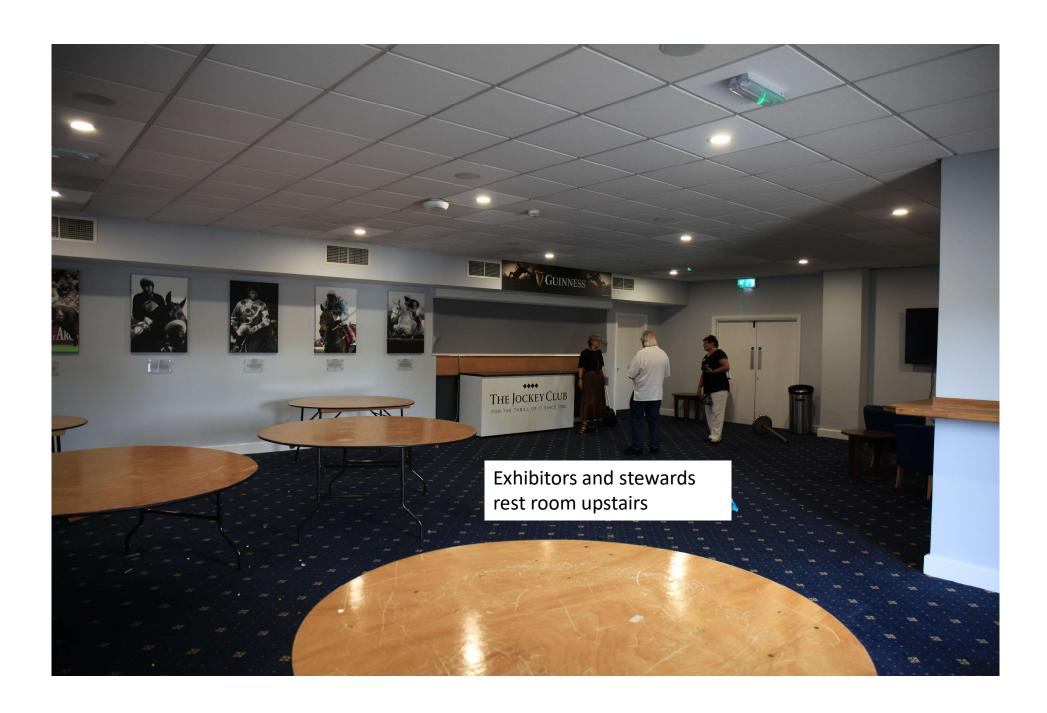

## In addition

- There is an exhibitors and stewards refreshment room upstairs
- There is space for left luggage within the exhibition area
- The main café in the ground floor exhibition area will be open and there is a seating area so that early birds can sit and wait until the show opens
- The car park has 800 + spaces free of charge and there is a railway station on site
- The Travel Lodge is within walking distance
- The Premier Inn is also close by but the car park is not suitable for any vehicles bigger than a Mini!