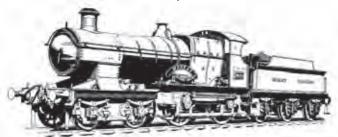

# Modelfair.com

Bullied Air-Smoothed Light Pacific (un-rebuilt 'Spam Can') Battle of Britain and West Country Class in Southern Railway and British Railways liveries, all model with switch for two and 3 rail running, 0-24V DC motor, Firebox glc A heavy weight model which will run on radii down to 2FT.

Battle of Britain Class, 34090 'Sir Eustace M Malachite green, Modelfair special edition £651 For customers waiting for Spam can orders, we are hoping to be able to all of these early in 2011

Ace Trains, Castle Class 4-6-0 Locomotive and tender. A superb O Gauge course scale 3 rail locomotive, fitted with a 20 volt motor, power is transferred to all 3 axles through a series of gears. 12Volts DC Slow runn with a full load is outstanding. 2 & 3 Rail operation Loco is fitted with a p working lamps to front and a working 'firebox light' As a working model & 3 rail gauge 0 it is unsurpassed in construction and operation. This is the