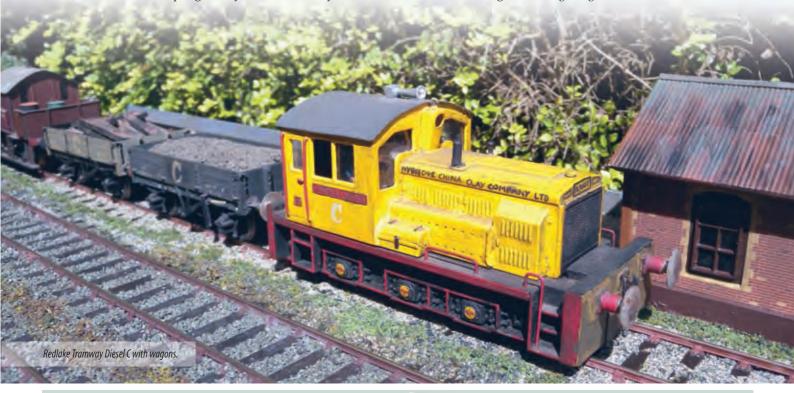

Class V 'Schools 4-4-0 Locomotive All locomotives complete with White of x 6. They all are fitted with two front electric lights Chimneys as appropria will be the Bullied (le Maitre type) or the Maunsell original type.