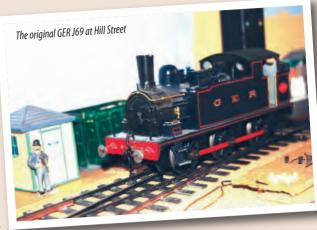

e High Street hostelries. On arrival at High Street, the loco and van set back to a small watering and servicing point just beyond

the platform. Once the loco is watered and oiled, all can retire for lunch.

After lunch the loco crew collect their engine, and usually the shunter as well, run down to the wood yard siding, and push the morning's wagon arrivals along the Willowbrook line to the sidings. Some shunting is usually necessary to position the wagons in the most appropriate places for unloading

and there may be a an empty wagon to collect. In order to do this I have to leave my desk and walk to the far end of the room to deal with coupling, uncoupling and point changing at the Willowbrook sidings. The loco then makes a speedy run with its one or two empty wagons back to the wood



yard siding. Now it is time for the crew, shunter, me, and any other bodies about the railway to take afternoon tea. A little more shunting is required to assemble the empty wagons plus the passenger brake which has been left at the loco servicing point. The whole ensemble then rolls gently into High Street station ready to form the late afternoon train to Hill Street. The occasional shopper and homeward bound workman have been known to take this train. According to the timetable this train goes all the way to New Cross. In reality it gives me a chance to change the vehicles ready for the next day's cycle of operations.

At times, additional goods trains operate to deliver timber or building materials, and this can make shunting quite demanding. Recently the civil engineering department