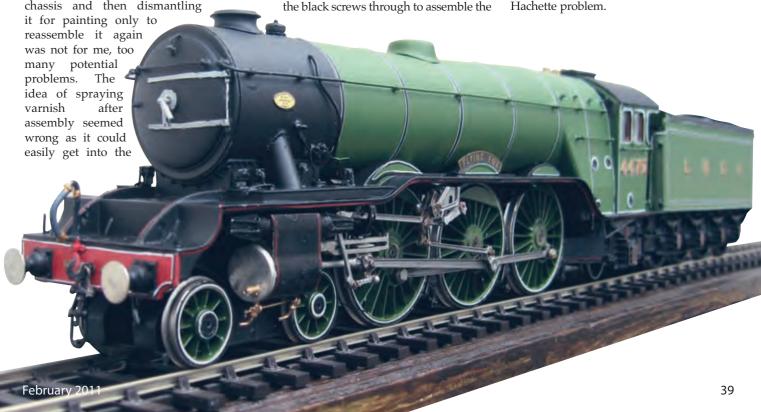

GL21 Unbuilt Gladiator GL21 7mm Gauge O unbuilt LMS/BR Rebuilt Royal Scot 4-6-0 Locomotive kit £265.00

CIASS 20 80-80 DIESEL, DRUGO IN BK GREEN SM YELL PANELS, TWIN MOTORS,

| DJH | Standard 2MT 2-6-2 Tank Locomotive, 84004 in BR late black | £745.00  |
|-----|------------------------------------------------------------|----------|
|     | Class J50 0-6-0 Tank Locomotive, No.610 in LNER green      | £345.00  |
|     | 14xx 0-4-2 in Great Western green                          | £375.00  |
| CCW | 2P Class 4-4-0 Locomotive and tender 563 LMS black         | £375.00  |
| DJH | DJH Factory built, Class 03 Diesel Shunter, 03021 BR Blue  | £495.00  |
|     | 3F Half Cab 0-6-0 tender loco, 12572 in LMS black          | £ 325.00 |
|     | O Gauge Models (Course Scale 3 Rail)                       |          |
|     |                                                            |          |