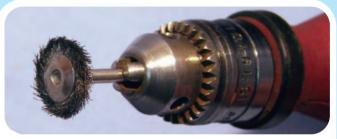

her vehicles will build up a dirt deposit on the tread too so they need attention too.

We all have our favoured methods for wheel cleaning. I have never had much success with the split wire brush applying power to the wheels. Its intention is to have the wheels turn under the bristles that scrape off the dirt. The bristles can get tangled with brake gear and I have also had to remove broken bristles ones from mechanisms.







I prefer to use isopropyl alcohol (IPA) on a cotton bud. It is applied to the tread whilst power is applied to turn the wheels. I have a device to make electrical contact with the wheels. Aerosol IPA (switch cleaner) is also very useful for blasting dirt and debris from mechanisms.



Applying power to the wheels.



Cotton bud and IPA



Power applicator/scraper



Just occasionally the application of a steel wire brush in the modelling drill is needed when the IPA fails to dissolve the muck. This drives the wheels around as well cleaning them. A finger on the opposite wheel on uncoupled loco, wagon and coach wheels to brake it slightly ensures the bristles skid on the surface. This method is good for wagons and coaches.



An essential piece of kit for wheel cleaning stock is the foam lined cradle. Whatever your favoured method clean rails and wheels make for satisfactory running.

Address for questions and contributions:
Bob Alderman. 4 Yeovil Road, Montacute, Somerset. TA15 6XG
Email: bobalderman72@gmail.com
Please prefix 'Subject' of the message with 'TIO'.
eg. 'TIO – Coupling query.'

# LOCOMOTIVE ALLOCATION ON CHESHIRE LINES

The Cheshire Lin