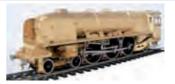

# Modelfair.com

Bullied Air-Smoothed Light Pacific (un-rebuilt 'Spam Can') Battle of Britain and West Country Class in Southern Railway and British Railways liveries, all model with switch for two and 3 rail running, 0-24V DC motor, Firebox glc A heavy weight model which will run on radii down to 2FT.

Battle of Britain Class, 34090 'Sir Eustace M Malachite green, Modelfair special edition £651 For customers waiting for Spam can orders, we are hoping to be able to all of these early in 2011

Ace Trains, Castle Class 4-6-0 Locomotive and tender. A superb O Gauge course scale 3 rail locomotive, fitted with a 20 volt motor, power is transferred to all 3 axles through a series of gears. 12Volts DC Slow runn with a full load is outstanding. 2 & 3 Rail operation Loco is fitted with a p working lamps to front and a working 'firebox light' As a working model & 3 rail gauge 0 it is unsurpassed in construction and operation. This is the