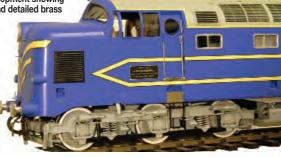

S: Silver Jubilee complete 7 car set LNER A4 NO. 4468 "MALLARD" BR BLUE A4 NO. 60007 "SIR NIGEL GRESLEY" LNER P2 NO. 2004 "MONS MEG" COMING SOON: LNER A4 NO. 2509 "SILVER LINK" LNER A4 NO. 2510 "QUICKSILVER" LNER A4 NO. 2511 "SILVER KING" LNER A4 NO. 2512 "SILVER FOX" LNER W1 NO. 10000

New website under development showing our beautifully painted and detailed brass models.

Optional DCC Sound can now be installed by Cliff Williams to all our models.

MODELS IN PREPARATION:
Production Deltics in all liveries and eras - 50%
reserved
LNER Coronation & West Riding Sets - 65% reserved
LMS/BR "Duchess" - 7 types - 40% reserved
GNR/LNER C1 & C2 Ivatt Atlantics

BR A4 NO. 60001 "SIR RONALD MATTHEWS" BR A4 NO. 60017 "SILVER FOX" BR A4 NO. 60022 "MALLARD" BR A4 NO. 60033 "SEAGULL" BR W1 NO. 60700



NORTH OAKS FARM, FELLBECK, HARROGATE, NORTH YORKSHIRE, HG3 5EP Tel 01423 712446 email: lawrie.loveless@gmail.com www.cockothenorth.net



February 2011

# LIONHEART 🎮 TRAINS

# NOW AVAILABLE - READY TO RUN AUTOCOACHES COMPLEMENTING OUR PANNIER TANK LOCOMOTIVES



These coaches are models of the Diagram 'N' vehicles of 1907, and lasted until the end of 1957, being found on the smaller less populated branch lines. In model form the total length of locomotive and coach is only 26 inches, and will negotiate 3'-0" radius curves if necessary.





LHT750050/51 Have B.R. plated over luggage end windows





# ONLY £348.00 + £5.00 SHIPPING

Visit our website where you can now purchase online

# WWW.LIONHEARTTRAINS.COM

The Wincombe Centre, Wincombe Business Park, Shaftesbury, SP7 9QJ
 Tel: 01747