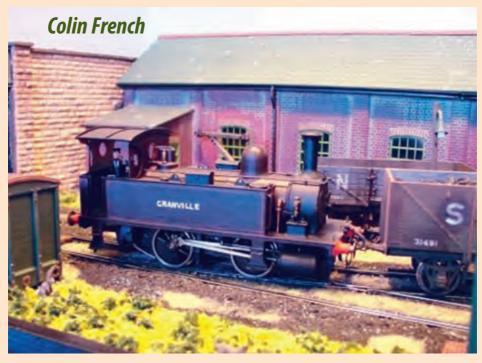

se. As three link couplings are used throughout, a simple bolt on lighting pelmet is used.

Because there was a need to use sharp curves it was decided to build the track in situ. Peco code 100 flat bottom rail soldered to copper clad sleepers was used for this, and checkrails are soldered in so that the trackwork can be buried tramway style and disguise the soldered joints. The point is of three feet radius as are most of the other curves on the layout.

The fiddle yard is a sector plate consisting of a length of soldered track with a single screw fixing at the far end to act as a pivot. Check rails are again soldered in which makes this length of track very rigid. The sector plate is just long enough to hold the largest loco plus one wagon. Other screws are placed at either side of the



maximum swing of the sector plate to ensure it lines up with the appropriate track.

At the front of the layout is a small loco shed with the usual basic facilities. The middle siding gives access to a brewery and the back siding is used for servicing the Brewery Engineer's, Quality Control, and Coopers Departments.

The buildings at the back of the layout are modelled in half relief from a Top Link kit (sadly no longer available). The loco shed is from a Heljan kit, the grounded van body is from Slaters and the coal stage is an Invertrain kit. The working yard lights are Viessmann HO models, but they look right in this setting. Other details are mainly built from Duncan Models castings.

The wagons are mainly Parkside kits with a couple of Websters (now Peco) GWR kits included.

I have