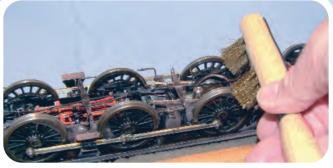

heard of several cases of once tried never again. The other products all have degreasing properties. I am not convinced that both white spirit and methylated spirit are that good. Some white spirit can be oily. The dye in blue meths can be left on the railhead as the spirit evaporates. Lighter fluid may be a better alternative to both.





There is one method that I particularly favour. That is an application of graphite from an HB pencil onto the rail head. Having heard about this I have tried it with much success on my layout 'Albion Quarry'. An annual application is all that seems to be necessary. I use a carpenter's pencil as they have a broad lead. It does have one disadvantage. Its lubricating properties mean that on a gradient a loco with a heavy train can loose its grip and slip



As well as clean track we also need clean wheels. Locomotive wheels usual become dirtier than the wheels on other stock. I don't know why; could it be the passage of the electric current, or stray lubricating oil? Other vehicles will build up a dirt deposit on the tread too so they need attention too.

We all have our favoured methods for wheel cleaning. I have never had much success with the split wire brush applying power to the wheels. Its intention is to have the wheels turn under the bristles that scrape off the dirt. The bristles can get tangled with brake gear and I have also had to remove broken bristles ones from mechanisms.







I prefer to use isopropyl alcohol (IPA) on a cotton bud. It is applied to the tread whilst power is applied to turn the wheels. I have a device to ma