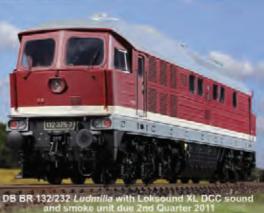

1450.00     |
|  | GWR OR BR 1361                   | FROM £645.00 |
|  | GWR OR BR 4575                   | FROM £785.00 |
|  | GWR OR BR 48XX/14XX              | FROM £645.00 |
|  | I MC OD DD IINTV                 | 00 0000      |

ALL PRICES INCLUDE VAT @ 20% AND WERE CORRECT AT TIME OF GOING TO PRESS. WE RESERVE THE RIGHT TO ALTER PRICES

**SEND STAMPED S.A.E.** AND ASK FOR OUR FREE **'O' GAUGE CATALOGUE.** 

**TELEPHONE CREDIT OR DEBIT CARD ORDERS** WELCOME.

# TOWER MODELS & Co.

**44 COOKSON STREET BLACKPOOL, LANCS, FY1 3ED** Tel: 01253 623797 or 623799 Fax: 01253 623797

Website: www.tower-models.com e-mail: sales@tower-models.com

**POSTAGE CHARGES** UNDER £30 ADD £2.00 P&P £30.01 TO £100 ADD £5.00 P&P £100 OR MORE POST FREE **EXPORT POSTAGE CHARGED** AT COST

7 February 2011





Kiss Modellbahnen, O Gauge R-T-R models featuring superbly detailed bodies, Faulhaber motors & sprung chassis with a minimum radii of 800mm. Directional lighting on DC with steam Outline models DCC ready - we can install DCC sound.

The DB BR 132/232 diesel has DCC sound and smoke generators factory fitted.

Some models are available in Gauge 1 - please enquire.

There is limited availability of some recently produced models: SNCF 141R, 2-8-2 tender in Green or Black

SNCF 141R, 2-8-2 tender in Green or Black DB BR 78, 4-6-4 tank DB BR 64, 2-6-2 tank

Visit our website to find out more, see detailed pictures and videos of Kiss models in action. www.cliffwilliams.co.uk/kiss





35 Whytescauseway :: Kirkcaldy :: Fife :: Scotland :: KY1 1XF Tel 01592 642422 :: cliff@cliffwilliams.co.uk

ww