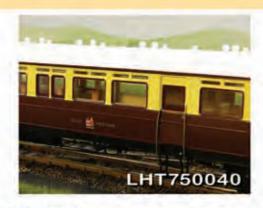

# Modelfair.com

Bullied Air-Smoothed Light Pacific (un-rebuilt 'Spam Can') Battle of Britain and West Country Class in Southern Railway and British Railways liveries, all model with switch for two and 3 rail running, 0-24V DC motor, Firebox glc A heavy weight model which will run on radii down to 2FT.

Battle of Britain Class, 34090 'Sir Eustace M Malachite green, Modelfair special edition £651 For customers waiting for Spam can orders, we are hoping to be able to all of these early in 2011

Ace Trains, Castle Class 4-6-0 Locomotive and tender. A superb O Gauge course scale 3 rail locomotive, fitted with a 20 volt motor, power is transferred to all 3 axles through a series of gears. 12Volts DC Slow runn with a full load is outstanding. 2 & 3 Rail operation Loco is fitted with a p working lamps to front and a working 'firebox light' As a working model & 3 rail gauge 0 it is unsurpassed in construction and operation. This is the