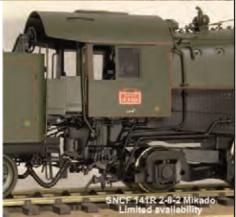

.00 P&P £30.01 TO £100 ADD £5.00 P&P £100 OR MORE POST FREE **EXPORT POSTAGE CHARGED** AT COST

7 February 2011





Kiss Modellbahnen, O Gauge R-T-R models featuring superbly detailed bodies, Faulhaber motors & sprung chassis with a minimum radii of 800mm. Directional lighting on DC with steam Outline models DCC ready - we can install DCC sound.

The DB BR 132/232 diesel has DCC sound and smoke generators factory fitted.

Some models are available in Gauge 1 - please enquire.

There is limited availability of some recently produced models: SNCF 141R, 2-8-2 tender in Green or Black

SNCF 141R, 2-8-2 tender in Green or Black DB BR 78, 4-6-4 tank DB BR 64, 2-6-2 tank

Visit our website to find out more, see detailed pictures and videos of Kiss models in action. www.cliffwilliams.co.uk/kiss





35 Whytescauseway :: Kirkcaldy :: Fife :: Scotland :: KY1 1XF Tel 01592 642422 :: cliff@cliffwilliams.co.uk

www.cliffwilliams.co.uk/kiss



# L. H. LOVELESS & Co.



# Quality Brass Models Beautifully Detailed & Painted O Gauge Finescale

IN STOCK NOW:

GNR A1 NO. 1470 "GREAT NORTHERN"
GNR A1 NO. 1471 "SIR FREDERICK BANBURY"
LNER A1 NO. 4472 "FLYING SCOTSMAN" ('23-'27)
LNER A1 NO. 4475 "FLYING FOX"
LNER A1 NO. 4472 "FLYING SCOTSMAN" ('28-'42)
ALSO 4476 "ROYAL LANCER" & 2562 "ISINGLASS"
LNER/BR A3s IN 12 VARIATIONS & LIVERIES



LAST FEW REMAINING MODELS: Silver Jubilee complete 7 car set LNER A4 NO. 4468 "MALLARD" BR BLUE A4 NO. 60007 "SIR NIGEL GRESLEY" LNER P2 NO. 2004 "MONS MEG" COMING SOON: LNER A4 NO. 2509 "SILVER LINK" LNER A4 NO. 2510 "QUICKSILVER" LNER A4 NO. 2511 "SILVER KING