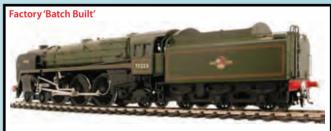

# Modelfair.com

Bullied Air-Smoothed Light Pacific (un-rebuilt 'Spam Can') Battle of Britain and West Country Class in Southern Railway and British Railways liveries, all model with switch for two and 3 rail running, 0-24V DC motor, Firebox glc A heavy weight model which will run on radii down to 2FT.

Battle of Britain Class, 34090 'Sir Eustace M Malachite green, Modelfair special edition £651 For customers waiting for Spam can orders, we are hoping to be able to all of these early in 2011

Ace Trains, Castle Class 4-6-0 Locomotive and tender. A superb O Gauge course scale 3 rail locomotive, fitted with a 20 volt motor, power is transferred to all 3 axles through a series of gears. 12Volts DC Slow runn with a full load is outstanding. 2 & 3 Rail operation Loco is fitted with a p working lamps to front and a working 'firebox light' As a working model & 3 rail gauge 0 it is unsurpassed in construction and operation. This is the