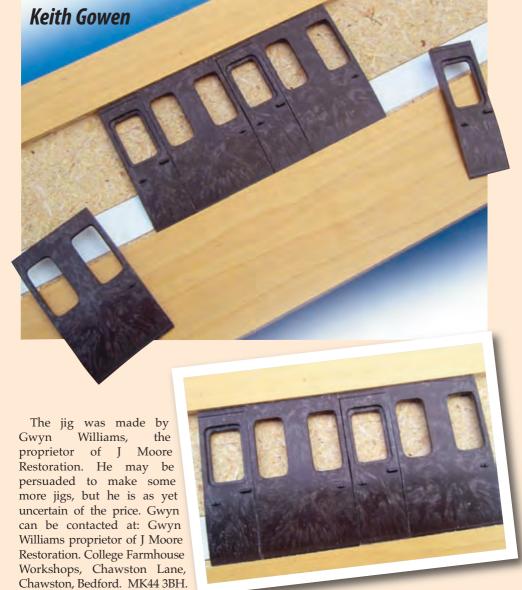

ETS trains, gauge 0 tinplate range

203/2 Bo-Bo Overhead electric loco in North Eastern green ( 2 & 3 Rail rail) £360.00 ETS188 Garrett 2-6-6-2 locomotive, LMS maroon £499.00 O Gauge Models (Fine-scale) more in stock please ring