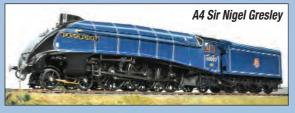

Black- Condensing Pre-order

| n and         | EHHI          | Gresley N2 Class 0-6                             |
|---------------|---------------|--------------------------------------------------|
| new<br>Dw.    | E/11H         | Black- Condensing                                |
| JW.           | E/11Z         | Gresley N2 Class 0-6                             |
|               |               | Pre-order                                        |
|               |               | Ace O Gauge Tinpla                               |
|               |               | All C13 & 14 coache                              |
| }             |               | & 2 rail wheels                                  |
| 0.00          | C/14A         | Pullmans, Set of 3: 'An                          |
| fulfil        | C/14B         | Pullmans set of 3: 'Er                           |
|               | C/14<br>C/14A | BR Pullman car Full &<br>Pullmans, Set of 3: 'An |
| 9             | C/14B         | Pullmans set of 3: 'Er                           |
| ning          | C/13A         | Set of 3 BR Mark 1 c                             |
| my<br>nair of | or rort       | BR (WR) chocolate &                              |
| for 2         | C/13B         | Set of 3 BR Mark 1 c                             |
| he _          |               | BR (WR) chocolate &                              |
|               | C/13          | BR Mark 1 Full Brake c                           |
|               |               | BR Mark 1 Restaurant                             |
|               | C/13A         | Set of 3 BR Mark 1 c                             |
|               |               | BR (SR) Green                                    |
|               | C/13          | BR Mark 1 Full Brake                             |
| 0.00          |               | LNER Tourist Six Car Se                          |
| 0.00          | C/9           | West Riding Tourist S                            |
| 0.00          |               | 'West Riding' 'brandi<br>Silver Jubilee 7 car s  |
| 0.00<br>0.00  | C1/F          | SNCF French 3 car s                              |
| 0.00          | C1/F          | ETAT French 3 Car se                             |
| 0.00          |               | LNER Articulated Slee                            |
|               |               | Ace/Wright W/1 Ocea                              |
| 0.00          | AW            | Ace/Wright W/1 Cine                              |
| 0.00          | C/5           | Set A, 3 x Tinplate ( Sta                        |
|               | C/5           | Set B, 3 x Tinplate (Sta                         |
|               | C/4A          | Set of 3 LNER Teak C                             |
|               | C/4B          | Set of 3 LNER Teak C                             |
| D/C           |               | LNER Teak Buffet Car                             |
|               | C1            | Set of 3 BR Suburbar                             |
| en            |               | LNWR all 3rd coach                               |
|               |               | Caledonian 1st Class                             |
| een           |               | Caledonian 3rd Class                             |
|               |               | LNER suburban Teak<br>LNER Suburban Teak         |
| een           | C2            | Set of 5 Stanier comi                            |
| 0.00          | UL.           | Ace O Gauge Goods                                |
| 0.00          |               | noo o aaago aooaa                                |
| 0.00          |               |                                                  |
| fulfil        |               |                                                  |
|               | G/2 set 6     | Set of 3 Vans- Cadbu                             |
| lisks         |               |                                                  |
| ate           |               |                                                  |
|               | 0/0 .=        |                                                  |
|               | G/2 set /     | Set of 3 Vans- Carr's                            |
|               |               |                                                  |
| 5.00          |               |                                                  |
|               | G/2 set 8     | Set of 3 Vans- LNWR                              |
| 5.00          |               |                                                  |
| 5.00          |               |                                                  |
| 5.00          |               |                                                  |
| 5.00          |               | Set of 3 Vans- Seccotin                          |
| 5.00          | G/2           | Closed van set1, LNV                             |
| 5.00          | G/2           | Closed goods van se                              |
| 5.00          | G/2           | Brown                                            |
| 5.00          | G/2<br>G/2    | Closed goods van set<br>Closed goods van set4,   |
| 5.00          | u/L           | Closed goods van set 5                           |
| 5.00          |               | LNER / BR type LWB                               |
| 0.00          |               | Ace O Gauge Pre-ow                               |
| 5.00          |               | • •••••9• • • • • •                              |
| 0.00<br>N     |               |                                                  |
|               |               |                                                  |
|               |               | 'Celebration Class 4-                            |
| 5.00          |               | A4 Class 4-6-2 Locomo                            |
| E M           |               |                                                  |
| 5.00<br>Isina |               | 2                                                |
| willy         | ги            | MI (10.0 ) A cool (10.0 )                        |