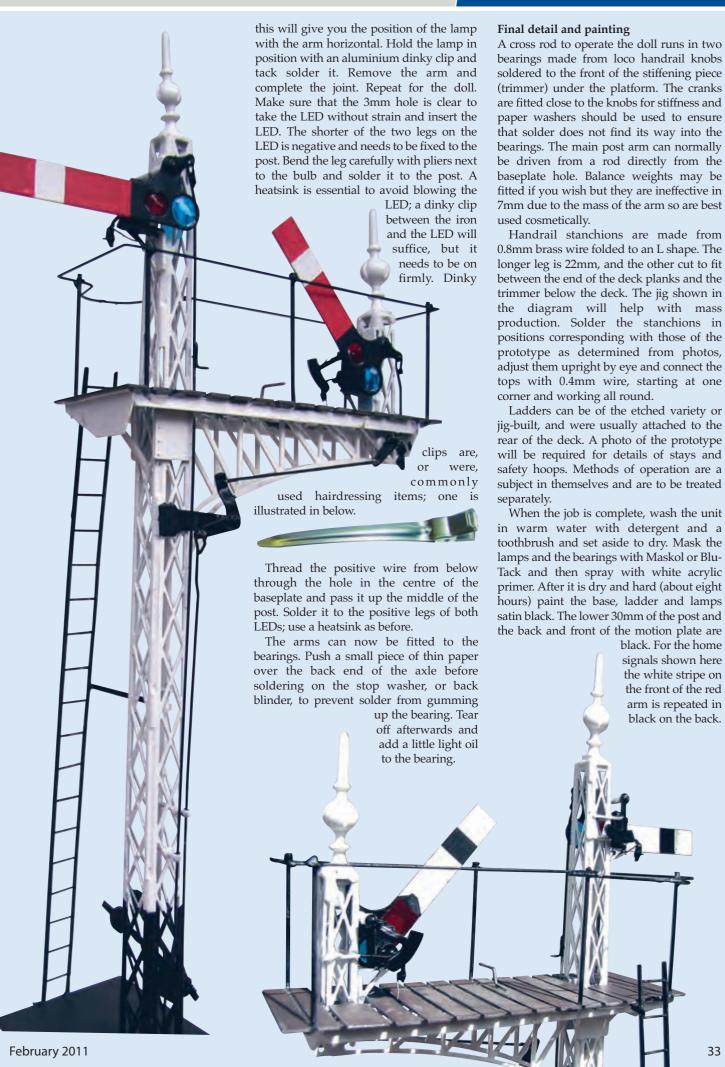

wood several mm thicker than the length of the axle bearings. Drill a 0.85mm hole near one end, making sure the drill is square to the surface. Push in a piece of 0.8mm nickel or brass wire and place an arm on it, face upwards. Glue a short piece of brass to the wood with a straight edge against the top edge of the arm (see diaghram). Clamp the brass and remove the arm to avoid accidentally gluing the arm to the wood. When the glue is dry clean up any excess glue. The method is to insert the wire into the jig, place an arm on it face upwards, solder the arm to the axle and trim off the

Decide now if you wish to have cast white-metal finials and lamps or to use cast brass lamps for illumination. If the latter is chosen, you will need the type with a 3mm hole to suit a 3mm yellow LED.









It would appear that there is a format for articles on model railways where the author describes how the hobby took hold in their life, but it's always a similar story and usually not very interesting to the reader.

My view of model railways was changed by a visit to The Model Railway Club's show at Central Halls one year when the original Wallsea layout was on display. Here was a model that not only looked the part, but was run properly with coordinated movements all conducted in a railway like manner. As I was working in London at the time I went back several times over the week of the show and watched for hours. I subsequently became acquainted with Barrie Walls and he has been a guide and mentor over the ensuing years.

Work and family commitments meant that it was not possible to