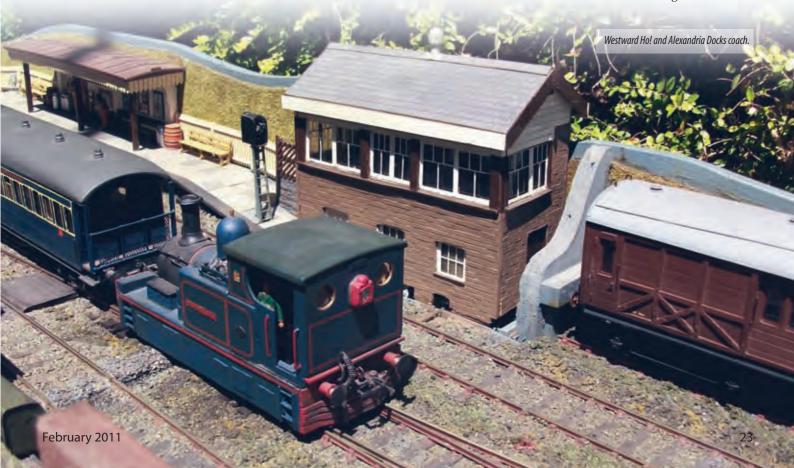

ht way cables. These may seem quirky choices, but this is because the parts were collected from days playing in a band and running a homemade mobile disco. Another hobby of mine is amateur radio, and rallies and shows are also useful sources of electrical parts. I use H&M walkabout controllers with modern power supplies. Point control is by Peco point motors all fitted with switches to change the polarity of the points. A capacitor discharge unit avoids problems with relay flashover, and the points are switched by push buttons which have lasted well, considering the amount of use.

All track and points are Peco which, if properly weathered and ballasted, looks fine for most purposes. I never use O gauge ballast which is far too coarse. OO or N is far more realistic. It was glued with the





usual PVA mix, and when dry the ballast was weathered and varnished with matt Ronseal or similar. It takes a hammer and chisel to remove it from the board should alterations need to be made, as I have already found out, but there is no fun without adversity.

All layouts evolve, and gradually the siding space was improved, although there is only so much that can be done in a small space. With a fair number of sections it is possible to house at least half a dozen locomotives and enough stock for three or four trains. The railway is run on the one engine in steam principle and currently there is one colour light starter and one fixed distant.

A diagram of the current home arrangement is shown, which indicates the position of the buildings and structures. At one end of the system there