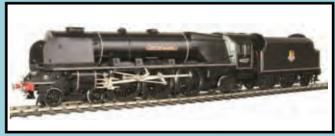

S/C = Single Chimney, DC = Double Chimney

| E/7A | Castle Class 4-6-0 Loco, 5018 'St Mawes Castle' GWR Green S/C                                                                                                                                                                                                                                                                                                                                                                                                                                                                                                                                                                                                                                                                                                                                                                                                                                                                                                                                                                                                                                                                                                                                                                                                                                                                                                                                                                                                                                                                                                                                                                                                                                                                                                                                                                                                                                                                                                                                                                                                                                                                  | £710.00 |
|------|--------------------------------------------------------------------------------------------------------------------------------------------------------------------------------------------------------------------------------------------------------------------------------------------------------------------------------------------------------------------------------------------------------------------------------------------------------------------------------------------------------------------------------------------------------------------------------------------------------------------------------------------------------------------------------------------------------------------------------------------------------------------------------------------------------------------------------------------------------------------------------------------------------------------------------------------------------------------------------------------------------------------------------------------------------------------------------------------------------------------------------------------------------------------------------------------------------------------------------------------------------------------------------------------------------------------------------------------------------------------------------------------------------------------------------------------------------------------------------------------------------------------------------------------------------------------------------------------------------------------------------------------------------------------------------------------------------------------------------------------------------------------------------------------------------------------------------------------------------------------------------------------------------------------------------------------------------------------------------------------------------------------------------------------------------------------------------------------------------------------------------|---------|
| E/7B | Castle Class 4-6-0 Loco 5018 'St Mawes Castle' , BR early green S/C                                                                                                                                                                                                                                                                                                                                                                                                                                                                                                                                                                                                                                                                                                                                                                                                                                                                                                                                                                                                                                                                                                                                                                                                                                                                                                                                                                                                                                                                                                                                                                                                                                                                                                                                                                                                                                                                                                                                                                                                                                                            | £710.00 |
| E/7C | Castle Class 4-6-0 Loco, 5069 'Isambard Kingdom Brunel' GWR Green S/C                                                                                                                                                                                                                                                                                                                                                                                                                                                                                                                                                                                                                                                                                                                                                                                                                                                                                                                                                                                                                                                                                                                                                                                                                                                                                                                                                                                                                                                                                                                                                                                                                                                                                                                                                                                                                                                                                                                                                                                                                                                          | £710.00 |
| E/7D | Castle Class 4-6-0 Loco, 5069 'Isambard Kingdom Brunel' BR Early Green S/C                                                                                                                                                                                                                                                                                                                                                                                                                                                                                                                                                                                                                                                                                                                                                                                                                                                                                                                                                                                                                                                                                                                                                                                                                                                                                                                                                                                                                                                                                                                                                                                                                                                                                                                                                                                                                                                                                                                                                                                                                                                     | £710.00 |
| E/7E | Castle Class 4-6-0 Loco, 5069 'Isambard Kingdom Brunel' BR Late Green D/C                                                                                                                                                                                                                                                                                                                                                                                                                                                                                                                                                                                                                                                                                                                                                                                                                                                                                                                                                                                                                                                                                                                                                                                                                                                                                                                                                                                                                                                                                                                                                                                                                                                                                                                                                                                                                                                                                                                                                                                                                                                      | £710.00 |
| E/7G | Castle Class 4-6-0 Loco, 7013 'Bristol Castle' BR early Green S/C                                                                                                                                                                                                                                                                                                                                                                                                                                                                                                                                                                                                                                                                                                                                                                                                                                                                                                                                                                                                                                                                                                                                                                                                                                                                                                                                                                                                                                                                                                                                                                                                                                                                                                                                                                                                                                                                                                                                                                                                                                                              | £710.00 |
| E/7H | Castle Class 4-6-0 Loco, 7013 'Bristol Castle' BR late Green D/C                                                                                                                                                                                                                                                                                                                                                                                                                                                                                                                                                                                                                                                                                                                                                                                                                                                                                                                                                                                                                                                                                                                                                                                                                                                                                                                                                                                                                                                                                                                                                                                                                                                                                                                                                                                                                                                                                                                                                                                                                                                               | £710.00 |
| E/7J | Castle Class 4-6-0 Loco, 5018 'Clun Castle' GWR Green S/C                                                                                                                                                                                                                                                                                                                                                                                                                                                                                                                                                                                                                                                                                                                                                                                                                                                                                                                                                                                                                                                                                                                                                                                                                                                                                                                                                                                                                                                                                                                                                                                                                                                                                                                                                                                                                                                                                                                                                                                                                                                                      | £710.00 |
| E/7K | Castle Class 4-6-0 Loco, 5018 'Clun Castle' BR Early Green S/C                                                                                                                                                                                                                                                                                                                                                                                                                                                                                                                                                                                                                                                                                                                                                                                                                                                                                                                                                                                                                                                                                                                                                                                                                                                                                                                                                                                                                                                                                                                                                                                                                                                                                                                                                                                                                                                                                                                                                                                                                                                                 | £710.00 |
| E/7L | Castle Class 4-6-0 Loco, 5018 'Clun Castle' Late Green D/C                                                                                                                                                                                                                                                                                                                                                                                                                                                                                                                                                                                                                                                                                                                                                                                                                                                                                                                                                                                                                                                                                                                                                                                                                                                                                                                                                                                                                                                                                                                                                                                                                                                                                                                                                                                                                                                                                                                                                                                                                                                                     | £710.00 |
|      | Contract of the contract of th |         |

- Castle Class 4-6-0 Loco, 5043 'Earl of Mount Edgcumbe' BR early Green D E/7S
- F/7T Castle Class 4-6-0 Loco, 5023 'Brecon Castle' British Railways Annie gree £710.00
- E/7V Castle Class 4-6-0 Loco, 7010 'Avondale Castle' British Railways Apple gr £710.00
- Castle Class 4-6-0 Loco, 7011 'Banbury Castle' British Railways Apple gn E/7W £710.00 Castle Class 4-6-0 Loco, 5071 'Spitfire' GWR Shirtbutton green S/C £710
- Castle Class 4-6-0 Loco, 5079 'Lysander' GWR Shirtbutton green S/C £710 Castle Class 4-6-0 Loco, 5080 'Defiant' GWR Shirtbutton Green S/C £71 For customers waiting for Spam can orders, we are hoping to be able to all of these early in 2011