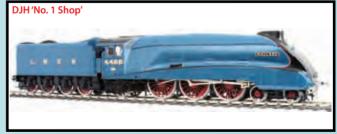

Black- Condensing Pre-order

| n and         | EHHI          | Gresley N2 Class 0-6                             |
|---------------|---------------|--------------------------------------------------|
| new<br>Dw.    | E/11H         | Black- Condensing                                |
| JW.           | E/11Z         | Gresley N2 Class 0-6                             |
|               |               | Pre-order                                        |
|               |               | Ace O Gauge Tinpla                               |
|               |               | All C13 & 14 coache                              |
| }             |               | & 2 rail wheels                                  |
| 0.00          | C/14A         | Pullmans, Set of 3: 'An                          |
| fulfil        | C/14B         | Pullmans set of 3: 'Er                           |
|               | C/14<br>C/14A | BR Pullman car Full &<br>Pullmans, Set of 3: 'An |
| 9             | C/14B         | Pullmans set of 3: 'Er                           |
| ning          | C/13A         | Set of 3 BR Mark 1 c                             |
| my<br>nair of | or rort       | BR (WR) chocolate &                              |
| for 2         | C/13B         | Set of 3 BR Mark 1 c                             |
| he _          |               | BR (WR) chocolate &                              |
|               | C/13          | BR Mark 1 Full Brake c                           |
|               |               | BR Mark 1 Restaurant                             |
|               | C/13A         | Set of 3 BR Mark 1 c                             |
|               |               | BR (SR) Green                                    |
|               | C/13          | BR Mark 1 Full Brake                             |
| 0.00          |               | LNER Tourist Six Car Se                          |
| 0.00          | C/9           | West Riding Tourist S                            |
| 0.00          |               | 'West Riding' 'brandi<br>Silver Jubilee 7 car s  |
| 0.00<br>0.00  | C1/F          | SNCF French 3 car s                              |
| 0.00          | C1/F          | ETAT French 3 Car se                             |
| 0.00          |               | LNER Articulated Slee                            |
|               |               | Ace/Wright W/1 Ocea                              |
| 0.00          | AW            | Ace/Wright W/1 Cine                              |
| 0.00          | C/5           | Set A, 3 x Tinplate ( Sta                        |
|               | C/5           | Set B, 3 x Tinplate (Sta                         |
|               | C/4A          | Set of 3 LNER Teak C                             |
|               | C/4B          | Set of 3 LNER Teak C                             |
| D/C           |               | LNER Teak Buffet Car                             |
|               | C1            | Set of 3 BR Suburbar                             |
| en            |               | LNWR all 3rd coach                               |
|               |               | Caledonian 1st Class                             |
| een           |               | Caledonian 3rd Class                             |
|               |               | LNER suburban Teak<br>LNER Suburban Teak         |
| een           | C2            | Set of 5 Stanier comi                            |
| 0.00          | UL.           | Ace O Gauge Goods                                |
| 0.00          |               | noo o aaago aooaa                                |
| 0.00          |               |                                                  |
| fulfil        |               |                                                  |
|               | G/2 set 6     | Set of 3 Vans- Cadbu                             |
| lisks         |               |                                                  |
| ate           |               |                                                  |
|               | 0/0 .=        |                                                  |
|               | G/2 set /     | Set of 3 Vans- Carr's                            |
|               |               |                                                  |
| 5.00          |               |                                                  |
|               | G/2 set 8     | Set of 3 Vans- LNWR                              |
| 5.00          |               |                                                  |
| 5.00          |               |                                                  |
| 5.00          |               |                                                  |
| 5.00          |               | Set of 3 Vans- Seccotin                          |
| 5.00          | G/2           | Closed van set1, LNV                             |
| 5.00          | G/2           | Closed goods van se                              |
| 5.00          | G/2           | Brown                                            |
| 5.00          | G/2<br>G/2    | Closed goods van set<br>Closed goods van set4,   |
| 5.00          | u/L           | Closed goods van set 5                           |
| 5.00          |               | LNER / BR type LWB                               |
| 0.00          |               | Ace O Gauge Pre-ow                               |
| 5.00          |               | • •••••9• • • • • •                              |
| 0.00<br>N     |               |                                                  |
|               |               |                                                  |
|               |               | 'Celebration Class 4-                            |
| 5.00          |               | A4 Class 4-6-2 Locomo                            |
| E M           |               |                                                  |
| 5.00<br>Isina |               | 2                                                |
| willy         | ги            | MI (10.0 ) A cool (10.0 )                        |