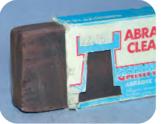

### 7mm Finescale Two Rail

| Priced per axle                   |       |
|-----------------------------------|-------|
| 7W001 3ft 7in Coach Disc          | £3.25 |
| 7W003 3ft 7in Mansell Coach       | £3.50 |
| 7W005 3ft 1in Plain Disc          | £3.25 |
| 7W007 3ft 1in 3 Hole Disc Wagon   | £3.50 |
| 7W009 2ft 8in Lowmac Disc         | £3.25 |
| 7154 20 Brass Bearings            | £4.20 |
| Two Axle Packs including Bearing  | s     |
| 7W001P 3ft 7in Coach Disc         | £7.00 |
| 7W003P 3ft 7in Mansell Coach      | £7.50 |
| 7W005P 3ft 1in Plain Disc         | £7.00 |
| 7W007P 3ft 1in 3 Hole Disc Wagon  | £7.50 |
| 7W009P 2ft 8in Lowmac Disc        | £7.00 |
| Diesel Wheels (One Wheel Unscre   | ws)   |
| 7W013 3ft 9in Diesel              | £4.75 |
| 7W015 3ft 7in Diesel              | £4.75 |
| 7W017 3ft 3in Diesel              | £4.75 |
| 7W019 3ft 1in Diesel              | £4.75 |
| 7W021 2ft 8in Diesel              | £4.75 |
| 7W023 3ft 7in Western Diesel Cl52 | £5.00 |
| Two Axle Packs                    |       |