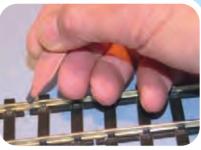

d flow control to the DIY cleaner described earlier.

There are a number of chemical products available for rail cleaning; Railzip, Goo Gone, isopropyl alcohol (IPA), acetone, and white or methylated spirit to name a few. Some of these can be spread through track cleaning vehicles or via a rad or pad.

Railzip is a preparation intended to be spread onto the surface of the rails. Its properties maintain a conducting surface on the railhead. However I have heard of several cases of once tried never again. The other products all have degreasing properties. I am not convinced that both white spirit and methylated spirit are that good. Some white spirit can be oily. The dye in blue meths can be left on the railhead as the spirit evaporates. Lighter fluid may be a better alternative to both.





There is one method that I particularly favour. That is an application of graphite from an HB pencil onto the rail head. Having heard about this I have tried it with much success on my layout 'Albion Quarry'. An annual application is all that seems to be necessary. I use a carpenter's pencil as they have a broad lead. It does have one disadvantage. Its lubricating properties mean that on a gradient a loco with a heavy train can loose its grip and slip



As well as clean track we also need clean wheels. Locomotive wheels usual become dirtier than the wheels on other stock. I don't know why; could it be the passage of the electric current, or stray lubricating oil? Other vehicles will build up a dirt deposit on the tread too so they need attention too.

We all have our favoured methods fo