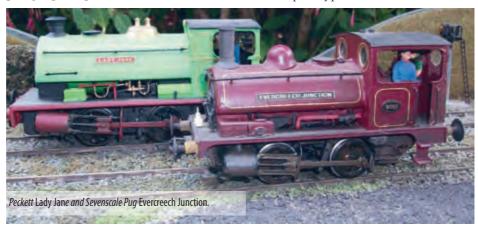

ide Peckett built in 2005. The loco is powered by a Mashima 1833 motor and a flywheel. The plunger pick-ups were not used, but were replaced by phosphor-bronze rim scrapers. It is finished in apple green and plays the part of Percy on Thomas days, but again without a face.

Lady of the Lake No 4501. This 2-6-2 prairie of Bachmann origin, bought ready to run, is my most expensive locomotive. It had to be repaired as several parts fell off due to poor soldering. It is painted in BR lined green, which is a favourite livery of mine. I use car spray paint, which gives a good finish. The lining is waterslide transfers, from Clasp via M G Sharp.

Exeter No 30957. This is a DMR Class Z 0-8-0 is powered by a Mashima 1833 motor and flywheel. It was completed in 2006. I saw the prototype at Exeter.



25 February 2011



Thunderbird No 30585. This Beattie well tank was bought at a toy fair and refurbished. It is powered by a Mashima 1833 motor and was ready for the Wenford goods in 2005.

Western Invader No 77020. This Standard Class 3 2-6-0 was purchased at a swap meet, and required a complete rebuild, due to poor construction. This was a real effort, and building a kit would have been easier. It is painted in lined green, as befits a Swindon built locomotive, and numbered as a replica. I gather the number is registered with the Standard Steam Loco

Company for a future project. The Cantrel and Redlake Light Railway got there first.

Before closing, I would like to add some comments about locomotive construction and operation. A shunting layout, especially one that is demonstrated to