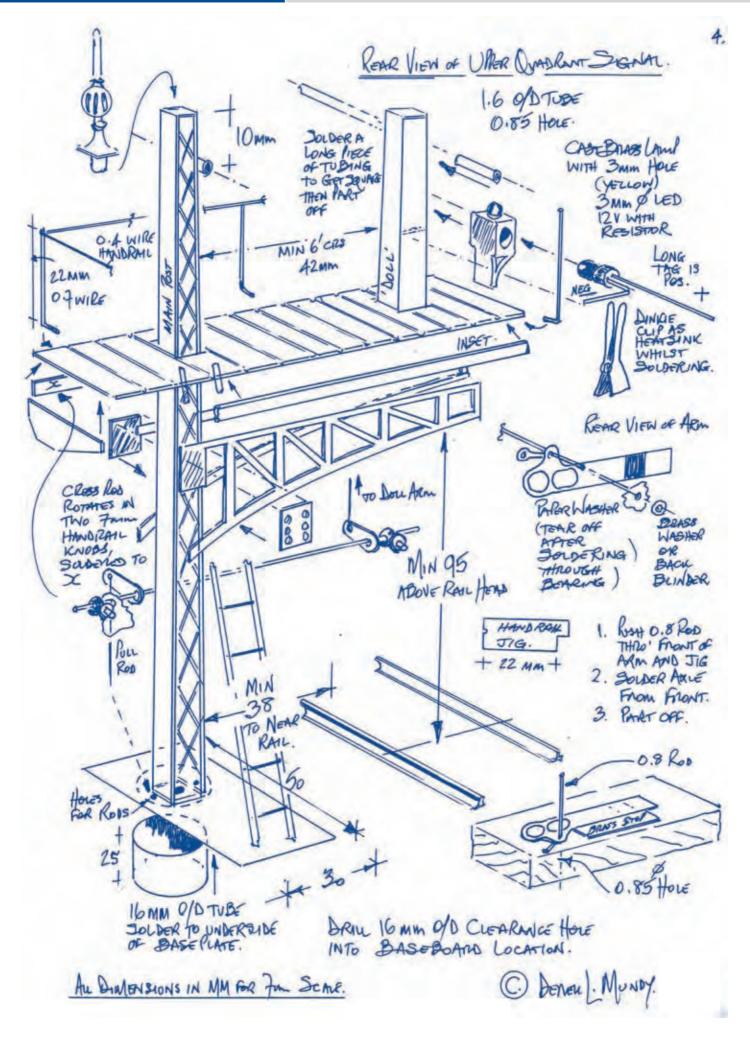

rdwood several mm thicker than the length of the axle bearings. Drill a 0.85mm hole near one end, making sure the drill is square to the surface. Push in a piece of 0.8mm nickel or brass wire and place an arm on it, face upwards. Glue a short piece of brass to the wood with a straight edge against the top edge of the arm (see diaghram). Clamp the brass and remove the arm to avoid accidentally gluing the arm to the wood. When the glue is dry clean up any excess glue. The method is to insert the wire into the jig, place an arm on it face upwards, solder the arm to the axle and trim off the

Decide now if you wish to have cast white-metal finials and lamps or to use cast brass lamps for illumination. If the latter is chosen, you will need the type with a 3mm hole to suit a 3mm yellow LED.









It would appear that there is a format for articles on model railways where the author describes how the hobby took hold in their life, but it's always a similar story and usually not very interesting to the reader.

My view of model railways was changed by a visit to The Model Railway Club's show at Central Halls one year when the original Wallsea layout was on display. Here was a model that not only looked the part, but was run properly with coordinated movements all conducted in a railway like manner. As I was working in London at the time I went back several times over the week of the show and watched for hours. I subsequently became acquainted with Barrie Walls and he has been a guide and mentor over the ensuing years.

Work and family commitments meant that it was not possible