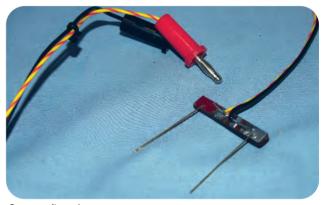

or stray lubricating oil? Other vehicles will build up a dirt deposit on the tread too so they need attention too.

We all have our favoured methods for wheel cleaning. I have never had much success with the split wire brush applying power to the wheels. Its intention is to have the wheels turn under the bristles that scrape off the dirt. The bristles can get tangled with brake gear and I have also had to remove broken bristles ones from mechanisms.







I prefer to use isopropyl alcohol (IPA) on a cotton bud. It is applied to the tread whilst power is applied to turn the wheels. I have a device to make electrical contact with the wheels. Aerosol IPA (switch cleaner) is also very useful for blasting dirt and debris from mechanisms.



Applying power to the wheels.



Cotton bud and IPA



Power applicator/scraper



Just occasionally the application of a steel wire brush in the modelling drill is needed when the IPA fails to dissolve the muck. This drives the wheels around as well cleaning them. A finger on the opposite wheel on uncoupled loco, wagon and coach wheels to brake it slightly ensures the bristles skid on the surface. This method is good for wagons and coaches.



An essential piece of kit for wheel cleaning stock is the foam lined cradle. Whatever your favoured method clean rails and wheels make for satisfactory running.

Address for questions and contributions:
Bob Alderman. 4 Yeovil Road, Montacute, Somerset. TA15 6XG
Email: bobalderman72@gmail.com
Please prefix 'Subject' of the message with 'TIO'.
eg. 'TIO – Coupling query.'

# LOCOMOTIVE ALLOCATION ON CHES