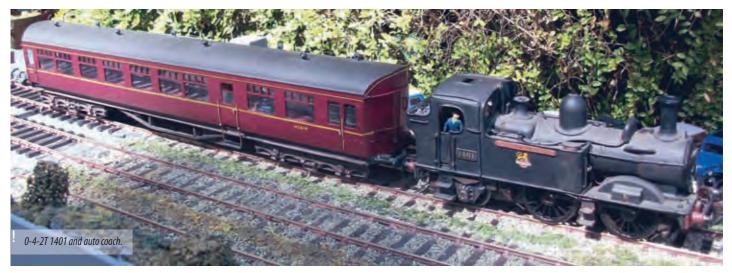

way cables. These may seem quirky choices, but this is because the parts were collected from days playing in a band and running a homemade mobile disco. Another hobby of mine is amateur radio, and rallies and shows are also useful sources of electrical parts. I use H&M walkabout controllers with modern power supplies. Point control is by Peco point motors all fitted with switches to change the polarity of the points. A capacitor discharge unit avoids problems with relay flashover, and the points are switched by push buttons which have lasted well, considering the amount of use.

All track and points are Peco which, if properly weathered and ballasted, looks fine for most purposes. I never use O gauge ballast which is far too coarse. OO or N is far more realistic. It was glued with the





usual PVA mix, and when dry the ballast was weathered and varnished with matt Ronseal or similar. It takes a hammer and chisel to remove it from the board should alterations need to be made, as I have already found out, but there is no fun without adversity.

All layouts evolve, and gradually the siding space was improved, although there is only so much that can be done in a small space. With a fair number of sections it is possible to house at least half a dozen locomotives and enough stock for three or four trains. The railway is run on the one engine in steam principle and currently there is one colour light starter and one fixed distant.

A diagram of the current home arrangement is shown, which indicates the position of the buildings and structures. At one end of the system there is