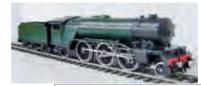

# Modelfair.com

Bullied Air-Smoothed Light Pacific (un-rebuilt 'Spam Can') Battle of Britain and West Country Class in Southern Railway and British Railways liveries, all model with switch for two and 3 rail running, 0-24V DC motor, Firebox glc A heavy weight model which will run on radii down to 2FT.

Battle of Britain Class, 34090 'Sir Eustace M Malachite green, Modelfair special edition £651 For customers waiting for Spam can orders, we are hoping to be able to all of these early in 2011

Ace Trains, Castle Class 4-6-0 Locomotive and tender. A superb O Gauge course scale 3 rail locomotive, fitted with a 20 volt motor, power is transferred to all 3 axles through a series of gears. 12Volts DC Slow runn with a full load is outstanding. 2 & 3 Rail operation Loco is fitted with a p working lamps to front and a working 'firebox light' As a working model & 3 rail gauge 0 it is unsurpassed in construction and operation. This is the