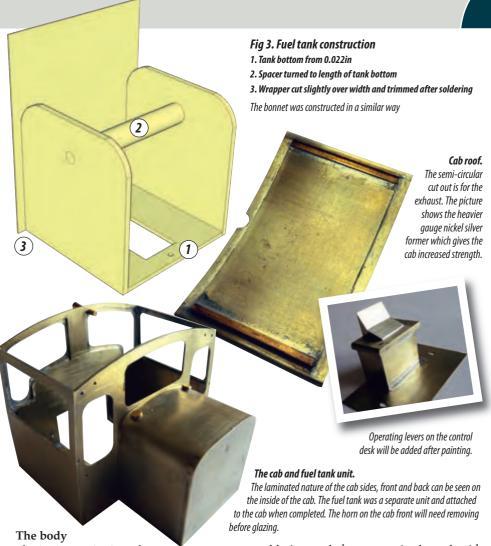

Website and Online Shop www.roxeymouldings.co.uk

# **RUNG BUFF**

| Pre-assembled in brass and stainless steel<br><b>By Markits</b> in packs of four |        |  |  |  |
|----------------------------------------------------------------------------------|--------|--|--|--|
| 7MB01 GWR Dean Loco                                                              | £13.00 |  |  |  |
| 7MB02 GWR Collett Loco                                                           | £13.00 |  |  |  |
| 7MB03 LNER Stepped Loco                                                          | £13.00 |  |  |  |
| 7MB04 LNER Spencer Loco                                                          | £13.00 |  |  |  |
| 7MB05 SR Stepped Loco                                                            | £13.00 |  |  |  |
| 7MB06 LSWR Long Loco                                                             | £13.00 |  |  |  |
| 7MB07 LSWR Short Loco                                                            | £13.00 |  |  |  |
| 7MB08 LMS 15 Loco                                                                | £13.00 |  |  |  |
| 7MB09 BR 16 Loco                                                                 | £13.00 |  |  |  |
| 7MB10 LMS Duchess Oval (Set)                                                     | £16.85 |  |  |  |
| 7MB11 BR 19 Oleo Diesel                                                          | £13.00 |  |  |  |
| 7MB12 BR 22 Oleo Diesel                                                          | £13.00 |  |  |  |
| 7MB13 BR Std Oval Loco                                                           | £16.85 |  |  |  |
| 7MB14 GWR 14 Parallel Loco                                                       | £13.00 |  |  |  |
| 7MB31 Self Contained Coach                                                       | £13.00 |  |  |  |
| 7MB32 Sq Base Plain Coach                                                        | £13.00 |  |  |  |
| 7MB33 GWR Dean Round Coach                                                       | £13.00 |  |  |  |
| 7MB34 BR Mk1 Oval Coach (Pic)                                                    | £16.85 |  |  |  |
| 7MB35 LNER Clip-Top Coach                                                        | £16.85 |  |  |  |
| 7MB36 SR Non-Corr Oval Coach                                                     | £16.85 |  |  |  |
| 7MB37 SR Corr Oval Coach                                                         | £16.85 |  |  |  |
| 7MB38 GWR Collett Coach (round)                                                  | £16.85 |  |  |  |
| 7MB39 Round Base Plain Coach                                                     | £8.40  |  |  |  |
| 7MB41 Square Base Plain Wagon                                                    | £8.40  |  |  |  |
| 7MB42 Round Base Plain Wagon                                                     | £8.40  |  |  |  |

| 7MB43 Sq Base stepped Wagon         | £8.40  |  |  |  |  |
|-------------------------------------|--------|--|--|--|--|
| By Roxey Mouldings in packs of four |        |  |  |  |  |
| 7A410 GWR Dean Loco                 | £10.00 |  |  |  |  |
| 7A411 GWR Collett Loco              | £10.00 |  |  |  |  |
| 7A412 LMS/BR Loco                   | £10.00 |  |  |  |  |
| 7A413 Round Base Parallel Loco      | £10.00 |  |  |  |  |
| 7A414 LNER Standard Loco            | £10.00 |  |  |  |  |
| 7A415 Self Contained Carriage       | £10.00 |  |  |  |  |
| 7A422 Unsprung Wagon                | £5.00  |  |  |  |  |
| 7A423 Sprung Wagon                  | £7.00  |  |  |  |  |
| P&P on Buffer to UK £2.00 per order |        |  |  |  |  |