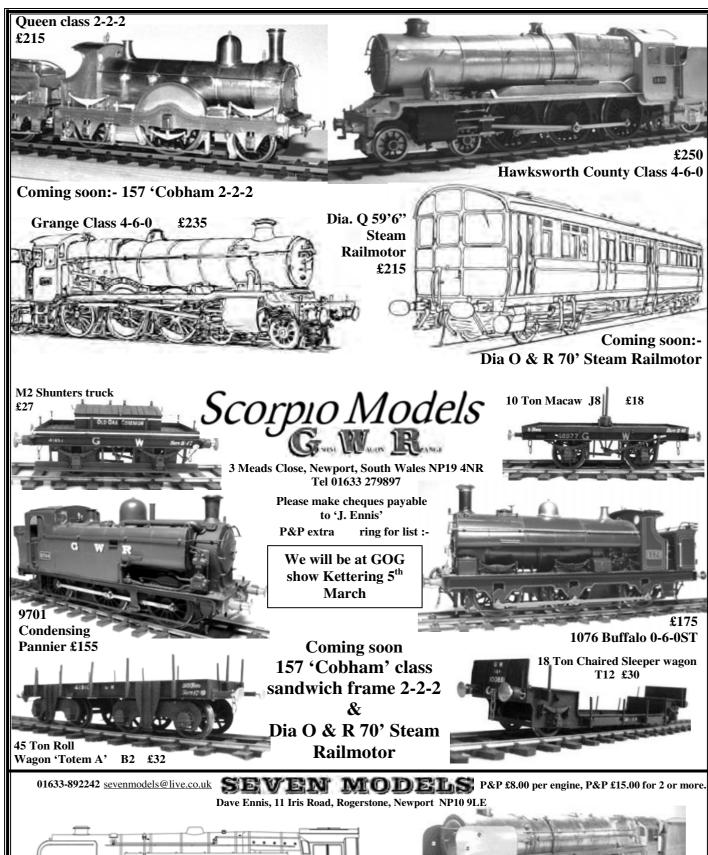

# Modelfair.com

Bullied Air-Smoothed Light Pacific (un-rebuilt 'Spam Can') Battle of Britain and West Country Class in Southern Railway and British Railways liveries, all model with switch for two and 3 rail running, 0-24V DC motor, Firebox glc A heavy weight model which will run on radii down to 2FT.

Battle of Britain Class, 34090 'Sir Eustace M Malachite green, Modelfair special edition £651 For customers waiting for Spam can orders, we are hoping to be able to all of these early in 2011

Ace Trains, Castle Class 4-6-0 Locomotive and tender. A superb O Gauge course scale 3 rail locomotive, fitted with a 20 volt motor, power is transferred to all 3 axles through a series of gears. 12Volts DC Slow runn with a full load is outstanding. 2 & 3 Rail operation Loco is fitted with a p working lamps to front and a working 'firebox light' As a working model & 3 rail gauge 0 it is unsurpassed in construction and operation. This is the