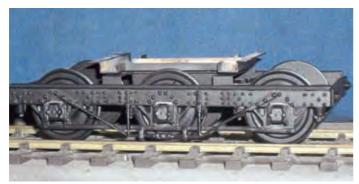

monene, which smelt as if it would mix well with a gin and tonic, is selling at £6 for 100ml. This lemon essence is all part of a plan to prevent coach and other windows from frosting. The range of brass and nickel-silver sections, angles, rods and tubing is constantly growing.





Casting resin and RTV moulding compound from Hobbyhorse.

#### Invertrain. 33 Rose Gardens, Cairneyhill, Dunfermline. KY12 8QS Tel. 01383 880844

Email: info@Invertrain.com Website: www.Invertrain.com

Available from December 2010 are two new Wayoh bogie packs. These are based on a new 11ft 6in bogie etch, and a new white-metal sideframe for the L&Y bogies and a Peter Cowling resin sideframe for the LNWR version.

WMR042 L&Y 6-Wheel (white-metal sideframes) £29.50 WMR043 LNWR 6-Wheel (resin sideframes) £32.50



Invertrain's 6-wheel coach bogie.

Laurie Griffin Miniatures. Highcroft View, West Woodlands, Nr Frome. BA11 5EQ Tel. 01373 455194

Email: info@lgminiatures.co.uk Website: www.lgminiatures.co.uk

New from Laurie was the 2011 catalogue costing £2. This has been improved with information on more castings and all the kits in his range.

#### Lionheart Trains. 5 Gibbs Marsh Farm, Stalbridge, Sturminster Newton, Dorset. DT10 2RU Tel. 01963 364363

Email: lionheartrains@yahoo.com Website: www.lionhearttrains.com

This very colourful version of the GWR auto coach was on display at Reading for £329. Also on display was a ready to run BR mineral wagon for £79.90, to diag 1/108 welded or diag 1/109 riveted.



GWR Autocoach (above) and BR mineral wagon, both from Lionheart Trains.



### M&M Model