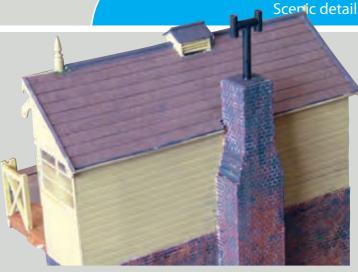

urling. If in spite of this there is an element of curl then dampen the slates with water and gently flatten the panel and replace it under the mat and add some weight to force it flat.



Once it is dry the slates can be trimmed to the end of the foundation panel

There are several types of 'art' paper available from artist's suppliers. They are heavier than the copy paper typically used in the PC printer and one of the principle advantages is that they are coloured through the body of the paper. There are no white edges on cuts. There are various shades of grey, some have a texture on one side. If one of these is used then the texture side is the glue side. For some reason they are not a metric size so when cutting them into A4 sheets to pass through the printer there is some potential



The finished roof in place on an as yet unfinished signal box

wastage. My printer will accept shorter paper and print as if it is a full sheet; no special setting, just put the odd piece in and print. This may not work for all printers so backing it with another sheet of normal paper should convince the printer that it is the usual sheet size.

| TABLE OF SLATE SIZES                                                                                   |                                                                                                                     |                                                                                                                                            |