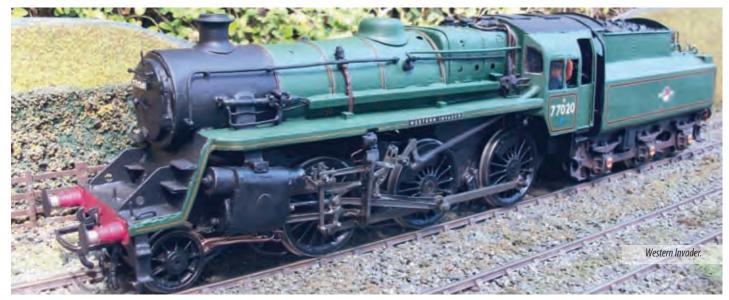

2005. The loco is powered by a Mashima 1833 motor and a flywheel. The plunger pick-ups were not used, but were replaced by phosphor-bronze rim scrapers. It is finished in apple green and plays the part of Percy on Thomas days, but again without a face.

Lady of the Lake No 4501. This 2-6-2 prairie of Bachmann origin, bought ready to run, is my most expensive locomotive. It had to be repaired as several parts fell off due to poor soldering. It is painted in BR lined green, which is a favourite livery of mine. I use car spray paint, which gives a good finish. The lining is waterslide transfers, from Clasp via M G Sharp.

Exeter No 30957. This is a DMR Class Z 0-8-0 is powered by a Mashima 1833 motor and flywheel. It was completed in 2006. I saw the prototype at Exeter.



25 February 2011



Thunderbird No 30585. This Beattie well tank was bought at a toy fair and refurbished. It is powered by a Mashima 1833 motor and was ready for the Wenford goods in 2005.

Western Invader No 77020. This Standard Class 3 2-6-0 was purchased at a swap meet, and required a complete rebuild, due to poor construction. This was a real effort, and building a kit would have been easier. It is painted in lined green, as befits a Swindon built locomotive, and numbered as a replica. I gather the number is registered with the Standard Steam Loco

Company for a future project. The Cantrel and Redlake Light Railway got there first.

Before closing, I would like to add some comments about locomotive construction and operation. A shunting layout, especially one that is demonstrated to the public, should