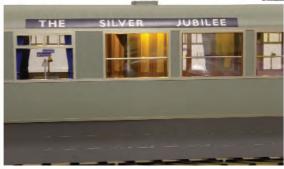

Black- Condensing Pre-order

| n and         | EHHI          | Gresley N2 Class 0-6                             |
|---------------|---------------|--------------------------------------------------|
| new<br>Dw.    | E/11H         | Black- Condensing                                |
| JW.           | E/11Z         | Gresley N2 Class 0-6                             |
|               |               | Pre-order                                        |
|               |               | Ace O Gauge Tinpla                               |
|               |               | All C13 & 14 coache                              |
| }             |               | & 2 rail wheels                                  |
| 0.00          | C/14A         | Pullmans, Set of 3: 'An                          |
| fulfil        | C/14B         | Pullmans set of 3: 'Er                           |
|               | C/14<br>C/14A | BR Pullman car Full &<br>Pullmans, Set of 3: 'An |
| 9             | C/14B         | Pullmans set of 3: 'Er                           |
| ning          | C/13A         | Set of 3 BR Mark 1 c                             |
| my<br>nair of | or rort       | BR (WR) chocolate &                              |
| for 2         | C/13B         | Set of 3 BR Mark 1 c                             |
| he _          |               | BR (WR) chocolate &                              |
|               | C/13          | BR Mark 1 Full Brake c                           |
|               |               | BR Mark 1 Restaurant                             |
|               | C/13A         | Set of 3 BR Mark 1 c                             |
|               |               | BR (SR) Green                                    |
|               | C/13          | BR Mark 1 Full Brake                             |
| 0.00          |               | LNER Tourist Six Car Se                          |
| 0.00          | C/9           | West Riding Tourist S                            |
| 0.00          |               | 'West Riding' 'brandi<br>Silver Jubilee 7 car s  |
| 0.00<br>0.00  | C1/F          | SNCF French 3 car s                              |
| 0.00          | C1/F          | ETAT French 3 Car se                             |
| 0.00          |               | LNER Articulated Slee                            |
|               |               | Ace/Wright W/1 Ocea                              |
| 0.00          | AW            | Ace/Wright W/1 Cine                              |
| 0.00          | C/5           | Set A, 3 x Tinplate ( Sta                        |
|               | C/5           | Set B, 3 x Tinplate (Sta                         |
|               | C/4A          | Set of 3 LNER Teak C                             |
|               | C/4B          | Set of 3 LNER Teak C                             |
| D/C           |               | LNER Teak Buffet Car                             |
|               | C1            | Set of 3 BR Suburbar                             |
| en            |               | LNWR all 3rd coach                               |
|               |               | Caledonian 1st Class                             |
| een           |               | Caledonian 3rd Class                             |
|               |               | LNER suburban Teak<br>LNER Suburban Teak         |
| een           | C2            | Set of 5 Stanier comi                            |
| 0.00          | UL.           | Ace O Gauge Goods                                |
| 0.00          |               | noo o aaago aooaa                                |
| 0.00          |               |                                                  |
| fulfil        |               |                                                  |
|               | G/2 set 6     | Set of 3 Vans- Cadbu                             |
| lisks         |               |                                                  |
| ate           |               |                                                  |
|               | 0/0 .=        |                                                  |
|               | G/2 set /     | Set of 3 Vans- Carr's                            |
|               |               |                                                  |
| 5.00          |               |                                                  |
|               | G/2 set 8     | Set of 3 Vans- LNWR                              |
| 5.00          |               |                                                  |
| 5.00          |               |                                                  |
| 5.00          |               |                                                  |
| 5.00          |               | Set of 3 Vans- Seccotin                          |
| 5.00          | G/2           | Closed van set1, LNV                             |
| 5.00          | G/2           | Closed goods van se                              |
| 5.00          | G/2           | Brown                                            |
| 5.00          | G/2<br>G/2    | Closed goods van set<br>Closed goods van set4,   |
| 5.00          | u/L           | Closed goods van set 5                           |
| 5.00          |               | LNER / BR type LWB                               |
| 0.00          |               | Ace O Gauge Pre-ow                               |
| 5.00          |               | • •••••9• • • • • •                              |
| 0.00<br>N     |               |                                                  |
|               |               |                                                  |
|               |               | 'Celebration Class 4-                            |
| 5.00          |               | A4 Class 4-6-2 Locomo                            |
| E M           |               |                                                  |
| 5.00<br>Isina |               | 2                                                |
| willy         | ги            | MI (10.0 ) A cool (10.0 )                        |