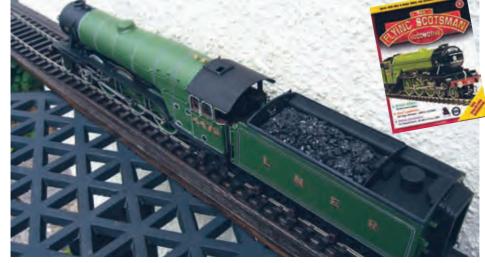

GL21 Unbuilt Gladiator GL21 7mm Gauge O unbuilt LMS/BR Rebuilt Royal Scot 4-6-0 Locomotive kit £265.00

CIASS 20 80-80 DIESEL, DRUGO IN BK GREEN SM YELL PANELS, TWIN MOTORS,

| DJH | Standard 2MT 2-6-2 Tank Locomotive, 84004 in BR late black | £745.00  |
|-----|------------------------------------------------------------|----------|
|     | Class J50 0-6-0 Tank Locomotive, No.610 in LNER green      | £345.00  |
|     | 14xx 0-4-2 in Great Western green                          | £375.00  |
| CCW | 2P Class 4-4-0 Locomotive and tender 563 LMS black         | £375.00  |
| DJH | DJH Factory built, Class 03 Diesel Shunter, 03021 BR Blue  | £495.00  |
|     | 3F Half Cab 0-6-0 tender loco, 12572 in LMS black          | £ 325.00 |
|     | O Gauge Models (Course Scale 3 Rail)                       |          |
|     |                                                            |          |