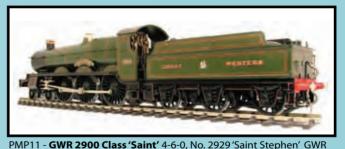

ILT LNER/BR THOMPSON B1 4-6-0
INVITING ORDERS NOW (Ref. K334)



### Recently commisioned DJH 'No.1 Shop' models

**DJH 'No. 1 Shop'** (professionally built 'in-house' to the highest standards)



K324A - **BR Class 9f** 2-10-0, No. 92220 'Evening Star' BR Green lined (late emblem). £2550.00. Available From Stock Now!



K319 - **BR Class 40 Diesel** No. 40159 in BR blue (sale on behalf of a customer). £1595.00. Available From Stock Now!



K315 - BR Class 37 English Electric Type 3, No. D6725, BR Green.



LMS Streamlined Coronation 4-6-2, No. 6220, 'Coronation' LMS Blue



PMP12 - **LNER B17/4** 4-6-0, No. 2862 'Manchester United' LNER Apple Green



BR Duchess 4-6-2, No. 46257 'City Of Salford' BR black & maroon lined.



K309 - LMS Stanier Jubilee SXP 4-6-0, No. 5000 Rooke LMS maroon



green lined.



### **'O' KITS AVAILABLE FROM STOCK.**

For full details of our kit stock and/or availability visit our website or contact us for details.



Tel Sales Office Mon-Thus 09:00 - 17:00 Hrs, Friday 09:00 - 14:30 Hrs.

BUY ONLINE SECURELY @www.djhmodelloco.co.uk Post free over £195 UK/EXPORT @ COST

07 599757. *Tel:* 01207 500050. *Web:* www.djhmodelloco.co.uk *Email:* sales@djhmodelloco.co.uk

### **MODERN OUTLINE Kits**

PRECISION KITS ENGINEERED FOR YOU TO TURN INTO BEAUTIFUL MODELS

#### BR Standard 2-6-0 4MT (76000) with BR 2A Tender

#### Loco and 2A tender available Feb- March

Launch price £495.00 inc tender. Please visit our website for the latest news about







Coming in 2010/11

BR Standard 4MT 76000; Armstrong 4-4-0 DeGlehn 'LA FRANCE": BR Standard 9F



### Arm