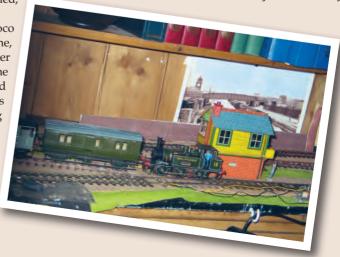

orm the late afternoon train to Hill Street. The occasional shopper and homeward bound workman have been known to take this train. According to the timetable this train goes all the way to New Cross. In reality it gives me a chance to change the vehicles ready for the next day's cycle of operations.

At times, additional goods trains operate to deliver timber or building materials, and this can make shunting quite demanding. Recently the civil engineering department has cast envious eyes on the wood yard siding, as it has a useful crane and loading dock. At present the civil and permanent way engineers who maintain the branch must use the Willowbrook sidings, which they consider inconvenient being a long walk to the station facilities at High Street.

An A1 working at Willowbrook sidings



### TIO Special Report by Bob Alderman

### **TRACK & WHEEL CLEANING**

For as long as we have used electricity to run our railways, keeping the rails and wheels clean to provide conductive surfaces has been an issue. Over the years many methods of abrasive and chemical cleaning have been developed. Opinion is divided about the best method and we have all developed our favourite system.

Abrasive rail cleaning was probably the earliest method used. Fine emery paper being one of the earlier favourites. This has been followed by abrasive rubbers. These I suspect are derived from the erasers used to remove ink from paper. Latterly we have had abrasive particles bound into rubbery blocks like those produced under the Garryflex name. They come in various grades from very fine to a coarse one