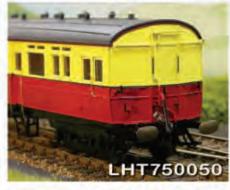

# Modelfair.com

Bullied Air-Smoothed Light Pacific (un-rebuilt 'Spam Can') Battle of Britain and West Country Class in Southern Railway and British Railways liveries, all model with switch for two and 3 rail running, 0-24V DC motor, Firebox glc A heavy weight model which will run on radii down to 2FT.

Battle of Britain Class, 34090 'Sir Eustace M Malachite green, Modelfair special edition £651 For customers waiting for Spam can orders, we are hoping to be able to all of these early in 2011

Ace Trains, Castle Class 4-6-0 Locomotive and tender. A superb O Gauge course scale 3 rail locomotive, fitted with a 20 volt motor, power is transferred to all 3 axles through a series of gears. 12Volts DC Slow runn with a full load is outstanding. 2 & 3 Rail operation Loco is fitted with a p working lamps to front and a working 'firebox light' As a working model & 3 rail gauge 0 it is unsurpassed in construction and operation. This is the