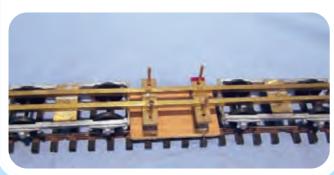

esent the railhead square to the cone of the wheels. If this cant is not accommodated then the railhead is not totally cleaned, and it can be worn flat parallel to the sleeper top.

If abrasive cleaning is a favourite then a fine Garryflex block is probably most suitable as it will wear to conform to the railhead.



A gentler abrasive method is polishing. A well tried method is a vehicle carrying a hardboard pad rubbing on the railhead. The pad has the textured side on the track. On the vehicle illustrated it is pushed around the track and is probably best suited to a continuous runs. As can be seen it is of simple construction from various brass section. The coach bogies are a kit that used an alternate design leaving these spare, but a very simple bogie could be made from brass strip.





The pad simply slides across the railhead and, as can be seen, collects dirt. When full the pad can be easily replaced as it is stuck onto the two riding pads with double sided sticky tape. If you wanted to you could coat the hardboard with a fine emery paper.



There is a similar vehicle commercially available from the United States, the CMX Clean Machine ™ (available in the UK from several sources). This has two pads, one for abrasive and the other to apply solvent cleaner. It heavy, 1.5kg, and needs substantial motive power to move it. I have experience of this vehicle on a garden railway which is probably its best application; notwithstanding the only locomotive able to move it unassisted on this railway was a Laurie Loveless Deltic. Note on the example shown the Kadee couplers ha