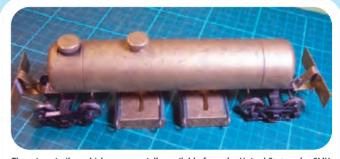

table as it will wear to conform to the railhead.



A gentler abrasive method is polishing. A well tried method is a vehicle carrying a hardboard pad rubbing on the railhead. The pad has the textured side on the track. On the vehicle illustrated it is pushed around the track and is probably best suited to a continuous runs. As can be seen it is of simple construction from various brass section. The coach bogies are a kit that used an alternate design leaving these spare, but a very simple bogie could be made from brass strip.





The pad simply slides across the railhead and, as can be seen, collects dirt. When full the pad can be easily replaced as it is stuck onto the two riding pads with double sided sticky tape. If you wanted to you could coat the hardboard with a fine emery paper.



There is a similar vehicle commercially available from the United States, the CMX Clean Machine ™ (available in the UK from several sources). This has two pads, one for abrasive and the other to apply solvent cleaner. It heavy, 1.5kg, and needs substantial motive power to move it. I have experience of this vehicle on a garden railway which is probably its best application; notwithstanding the only locomotive able to move it unassisted on this railway was a Laurie Loveless Deltic. Note on the example shown the Kadee couplers have been removed and buffing beams and three link couplings added.

The abrasive pads can carry different grades of abrasives and the tank can be filled with a variety of solvents, of which more later. The rate of flow to the pads can be adjusted.

Thanks to Terry Du