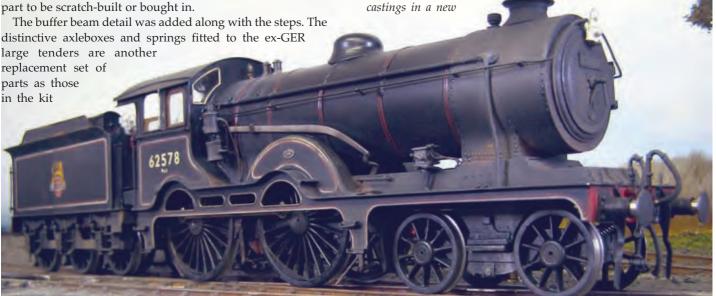

thought through.

This review was sent to William Ascough of ACE products for comment.

Thank you for the opportunity to examine the points made by Charlie in his review. This kit has now been on the market for some years, during which time other members of the Guild have written saying how pleased they are with the models.

I am most concerned about the comments he has made about the castings in the kit and I I do not accept that the axle-guards and Westinghouse pump are incorrect for a representative of the D16/3 class. Photographs show that those supplied in the kit are correct for many Clauds.

The castings supplied in this kit are made for ACE Products by SE Finecast (now manufacturers of Wills Loco kits) and are of good quality. We recently obtained a quotation for the supply of a



set of lost wax brass

kit (in place of the white-metal normally supplied). The price of the new kit was to be £159.99 using our normal fittings. This quotation would have increased the proposed retail price of the new product by three times, so that kit price would have risen to £450. Accordingly we believe ACE Products are right to use white-metal castings to make O gauge affordable. Indeed, only this week the purchase of one of the ACE kits has encouraged the customer to seek membership of the Guild.

This matter of the castings apart, I have the following comments. ACE Products mission statement is:

- 1.To provide all metal brass and nickel-silver kits to make fine scale models in which every externally visible detail can be seen.
- 2.To provide value for money and make O gauge affo