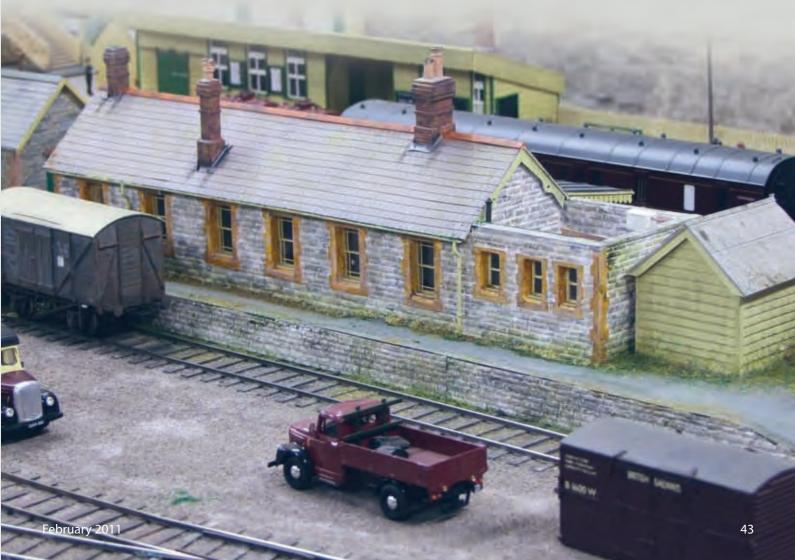

Wide Viscountess Viscountesses | 24 x 14<br>24 x 12<br>22 x 12<br>22 x 11<br>20 x 12<br>20 x 10<br>20 x 9<br>18 x 12<br>18 x 10<br>18 x 9<br>16 x 12 | 14 x 8.16<br>14 x 7<br>12.8 x 7<br>12.8 x 6.4<br>11.6 x 7<br>11.6 x 5.8<br>11.6 x 5.25<br>10.5 x 7<br>10.5 x 5.8<br>10.5 x 5.25<br>9.3 x 7 | Wide Ladies<br>Broad Ladies<br>Ladies<br>Headers<br>Small Ladies<br>Narrow Ladies<br>Small Headers<br>Doubles<br>Wide Doubles<br>Small Doubles | 16 x 10<br>16 x 9<br>16 x 8<br>14 x 10<br>14 x 8<br>14 x 7<br>13 x 10<br>13 x 7<br>12 x 10<br>12 x 8<br>12 x 6 | 9.3 x 5.8<br>9.3 x 5.25<br>9.3 x 4.6<br>8.1 x 5.8<br>8.1 x 4.6<br>8.1 x 4.1<br>7.6 x 5.8<br>7.6 x 4.1<br>7 x 5.8<br>7 x 4.6<br>7 x 3.5 |

The names come from the Welsh quarries. They were apparently the only items in the quarries with female names.



# **LEDSHAM STREET YARD**

edsham Street Yard is a purely fictional O gauge fine scale micro shunting layout based on an industrial setting somewhere in the United Kingdom. The layout represents a small area of a much larger industrial complex in the early 1930s.

The design was inspired by an article for a small OO gauge layout called Balls Yard that appeared in the August 1992 issue of *Scale Model Trains*. It has been adapted for my own use and converted to O gauge. I think the planning of the layout took almost as long as the building of it. Sketches were made and pieces of paper cut out to represent wagons and locos to move about on the layout to make sure it would work when built and be operationally interesting. The overall size of the layout is 45 x16 inches.

The baseboard is of