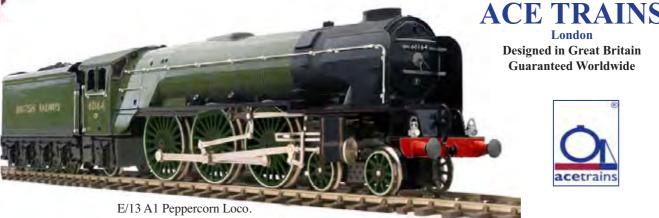

# Modelfair.com

Bullied Air-Smoothed Light Pacific (un-rebuilt 'Spam Can') Battle of Britain and West Country Class in Southern Railway and British Railways liveries, all model with switch for two and 3 rail running, 0-24V DC motor, Firebox glc A heavy weight model which will run on radii down to 2FT.

Battle of Britain Class, 34090 'Sir Eustace M Malachite green, Modelfair special edition £651 For customers waiting for Spam can orders, we are hoping to be able to all of these early in 2011

Ace Trains, Castle Class 4-6-0 Locomotive and tender. A superb O Gauge course scale 3 rail locomotive, fitted with a 20 volt motor, power is transferred to all 3 axles through a series of gears. 12Volts DC Slow runn with a full load is outstanding. 2 & 3 Rail operation Loco is fitted with a p working lamps to front and a working 'firebox light' As a working model & 3 rail gauge 0 it is unsurpassed in construction and operation. This is the

S/C = Single Chimney, DC = Double Chimney

| E/7A | Castle Class 4-6-0 Loco, 5018 'St Mawes Castle' GWR Green S/C                                                                                                                                                                                                                                                                                                                                                                                                                                                                                                                                                                                                                                                                                                                                                                                                                                                                                                                                                                                                                                                                                                                                                                                                                                                                                                                                                                                                                                                                                                                                                                                                                                                                                                                                                                                                                                                                                                                                                                                                                                                                  | £710.00 |
|------|--------------------------------------------------------------------------------------------------------------------------------------------------------------------------------------------------------------------------------------------------------------------------------------------------------------------------------------------------------------------------------------------------------------------------------------------------------------------------------------------------------------------------------------------------------------------------------------------------------------------------------------------------------------------------------------------------------------------------------------------------------------------------------------------------------------------------------------------------------------------------------------------------------------------------------------------------------------------------------------------------------------------------------------------------------------------------------------------------------------------------------------------------------------------------------------------------------------------------------------------------------------------------------------------------------------------------------------------------------------------------------------------------------------------------------------------------------------------------------------------------------------------------------------------------------------------------------------------------------------------------------------------------------------------------------------------------------------------------------------------------------------------------------------------------------------------------------------------------------------------------------------------------------------------------------------------------------------------------------------------------------------------------------------------------------------------------------------------------------------------------------|---------|
| E/7B | Castle Class 4-6-0 Loco 5018 'St Mawes Castle' , BR early green S/C                                                                                                                                                                                                                                                                                                                                                                                                                                                                                                                                                                                                                                                                                                                                                                                                                                                                                                                                                                                                                                                                                                                                                                                                                                                                                                                                                                                                                                                                                                                                                                                                                                                                                                                                                                                                                                                                                                                                                                                                                                                            | £710.00 |
| E/7C | Castle Class 4-6-0 Loco, 5069 'Isambard Kingdom Brunel' GWR Green S/C                                                                                                                                                                                                                                                                                                                                                                                                                                                                                                                                                                                                                                                                                                                                                                                                                                                                                                                                                                                                                                                                                                                                                                                                                                                                                                                                                                                                                                                                                                                                                                                                                                                                                                                                                                                                                                                                                                                                                                                                                                                          | £710.00 |
| E/7D | Castle Class 4-6-0 Loco, 5069 'Isambard Kingdom Brunel' BR Early Green S/C                                                                                                                                                                                                                                                                                                                                                                                                                                                                                                                                                                                                                                                                                                                                                                                                                                                                                                                                                                                                                                                                                                                                                                                                                                                                                                                                                                                                                                                                                                                                                                                                                                                                                                                                                                                                                                                                                                                                                                                                                                                     | £710.00 |
| E/7E | Castle Class 4-6-0 Loco, 5069 'Isambard Kingdom Brunel' BR Late Green D/C                                                                                                                                                                                                                                                                                                                                                                                                                                                                                                                                                                                                                                                                                                                                                                                                                                                                                                                                                                                                                                                                                                                                                                                                                                                                                                                                                                                                                                                                                                                                                                                                                                                                                                                                                                                                                                                                                                                                                                                                                                                      | £710.00 |
| E/7G | Castle Class 4-6-0 Loco, 7013 'Bristol Castle' BR early Green S/C                                                                                                                                                                                                                                                                                                                                                                                                                                                                                                                                                                                                                                                                                                                                                                                                                                                                                                                                                                                                                                                                                                                                                                                                                                                                                                                                                                                                                                                                                                                                                                                                                                                                                                                                                                                                                                                                                                                                                                                                                                                              | £710.00 |
| E/7H | Castle Class 4-6-0 Loco, 7013 'Bristol Castle' BR late Green D/C                                                                                                                                                                                                                                                                                                                                                                                                                                                                                                                                                                                                                                                                                                                                                                                                                                                                                                                                                                                                                                                                                                                                                                                                                                                                                                                                                                                                                                                                                                                                                                                                                                                                                                                                                                                                                                                                                                                                                                                                                                                               | £710.00 |
| E/7J | Castle Class 4-6-0 Loco, 5018 'Clun Castle' GWR Green S/C                                                                                                                                                                                                                                                                                                                                                                                                                                                                                                                                                                                                                                                                                                                                                                                                                                                                                                                                                                                                                                                                                                                                                                                                                                                                                                                                                                                                                                                                                                                                                                                                                                                                                                                                                                                                                                                                                                                                                                                                                                                                      | £710.00 |
| E/7K | Castle Class 4-6-0 Loco, 5018 'Clun Castle' BR Early Green S/C                                                                                                                                                                                                                                                                                                                                                                                                                                                                                                                                                                                                                                                                                                                                                                                                                                                                                                                                                                                                                                                                                                                                                                                                                                                                                                                                                                                                                                                                                                                                                                                                                                                                                                                                                                                                                                                                                                                                                                                                                                                                 | £710.00 |
| E/7L | Castle Class 4-6-0 Loco, 5018 'Clun Castle' Late Green D/C                                                                                                                                                                                                                                                                                                                                                                                                                                                                                                                                                                                                                                                                                                                                                                                                                                                                                                                                                                                                                                                                                                                                                                                                                                                                                                                                                                                                                                                                                                                                                                                                                                                                                                                                                                                                                                                                                                                                                                                                                                                                     | £710.00 |
|      | Contract of the contract of th |         |