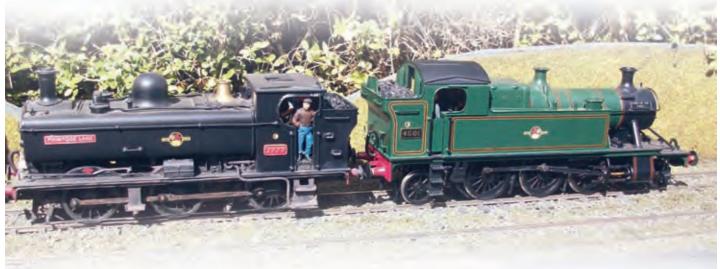

s, demonstration goods and of course brake van specials, which are a feature of preserved lines. A few passengers and a photographer or two in the brake vans sets the scene. Omen figures are particularly good and well worth the time spent painting them.

At exhibitions it is good to keep trains moving, and sometimes the public are allowed to be guest operators, using the walkabout controllers on long leads. I do have a switch to cut the power to the track, which is used if an over-enthusiastic driver looks like hitting the buffer stops or another piece of rolling stock.

I shall list the locomotives currently available to run, all of which have been given names. The Paignton to Dartmouth steam railway has named all its locomotives and coaches too, so there is a prototype for most things.





like the Hudswell Clark. It runs well on the home built chassis, after the kit chassis ended up like a banana. The motor is a Mashima 1833 with a flywheel.

Peter No. 129. An LNER tram loco bought second hand from a local model shop and refurbished. It has a wooden body and an Atlas shunter chassis. The chassis has rather agricultural wheels, but a good can motor and gearbox. Built in 1992, it is used as Toby on Thomas days but we do not do faces.

Westward Ho. A Hunslet tramway loco from the Bideford, Appledore and Westward Ho! Railway, built in 1996 on a modified Atlas shunter chassis. The body is home made from wood, plastic, steel, and brass.

Cantrell Works. This was purchased second hand in 1993, and was repainted in yellow, weathered, and given the name of the china clay company