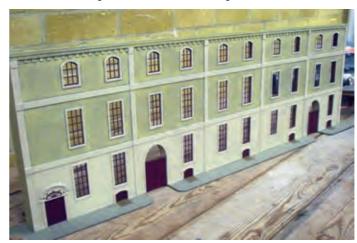

All new model with switch for two and 3 rail running 12 V DC , for the tightest San ChengGauge 1, 3F O-6-O Tank 'Jinty' Locomotive, 37239 in British Railways late black livery, weathered finish DCC controlled with, the Locksound v3.5 SOUND chip.