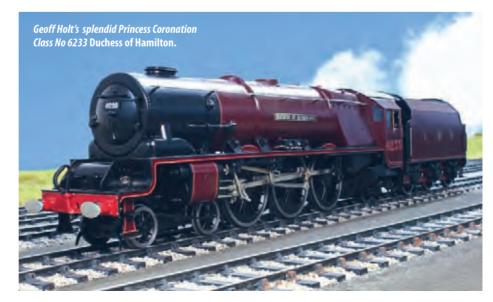

f the boiler for the O gauge model of an LMS Class 1000 engine, referred to in the 3rd paragraph from the end of the article, will be the correct shape but not the correct size for the model. If any reader is interested in reading the original article I will send them a copy if they will send their address to me via the editor.

#### **Arthur Wesson**

I enjoyed reading the article by Arthur Wesson on conical and taper boilers (Vol 18, No 1), but wish to comment on a somewhat misleading statement where he refers to the model in the photograph Duchess of Sutherland as being a typical example of a taper boilered locomotive. Whereas the Class 1 boiler of the Princess Class was an oblique truncated cone, the boilers for the Princess Coronation Class were of a slightly different design needed



58 GAUGE O GUILD GAZETTE



to accommodate the extra number of small tubes which A E Langridge recommended for this new boiler. It was designated Class 1X, and I quote from the works of A F Cooke, 'The rearrangement of the tubes (for the class 1X boiler) was helped by the barrel being a true, or right circular cone, instead of having the taper almost all on the top as in the class 1 version'.

I also note that the Gresley pacific boiler was described as follows, 'the Gresley firebox was round-topped and the taper of the barrel was symmetrical (that is in mathematical terms it was a right circular cone) whereas the other barrels followed Swindon practice in having the bottom of the barrel horizontal with all of the taper on the top making them oblique cones'.

**Geoff Holt** 

#### Carria