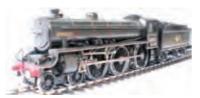

Class V 'Schools 4-4-0 Locomotive All locomotives complete with White of x 6. They all are fitted with two front electric lights Chimneys as appropria will be the Bullied (le Maitre type) or the Maunsell original type.

| E/10A  | Schools Class, E900 'Eton' SR Maunsell olive green, no deflectors          | £495.00   |
|--------|----------------------------------------------------------------------------|-----------|
| E/10B  | Schools Class, 30943 'Charterhouse' BR gloss green, with deflectors        | £495.00   |
| E/10C  | Schools Class, 935 'Sevenoaks' SR Malachite green, with deflectors         | £495.00   |
| E/10D  | Schools Class, 30925 'Cheltenham' BR gloss Black, with deflectors          | £495.00   |
| E/10E  | Schools Class, 926 'Repton' Maunsell olive green, with deflectors          | £495.00   |
| E/10G  | Schools Class, 919 'Harrow' SR Sage green, with deflectors                 | £495.00   |
| E/10H  | Schools Class, 908 'Westminster' SR Wartime black, with deflectors         | £495.00   |
| E/10J  | Schools Class, 1885 'Roedean' dark blue (white cab roof) , with deflectors | £495.00   |
| E/10K  | Schools Class, 1933 'Gordonstoun' Caledonian Blue, with deflectors         | £495.00   |
| E/10K  | Schools Class, 1870 'Fettes' Caledonian Blue, with deflectors              | £495.00   |
| E/10K  | Schools Class, 1922 'St Trinnean's' Pink with white cab roof               | £495.00   |
| E/10/1 | Schools Class, 30931 'Kings Wimbledon' BR late black Modelfair Spi         | ecial     |
|        | Edition with deflectors                                                    | £535.00   |
| E/10/1 | Schools Class, 30910 'Merchant Taylors' BR late green Modelfair Spi        | ecial     |
|        | Edition with deflectors                                                    | £535.00   |
|        | Class N2 'Gresley 0-4-2T Tank Locomotive, 2 and 3 rail switchable, a       | ll new    |
|        | model from ACE should be us early in 2011                                  |           |
| E/11A  | Gresley N2 Class 0-6-2T Tank Locomotive, 2674 LNER Black Conden            | sing      |
|        | version Pre-order                                                          | £395.00   |
| E/11B  | Gresley N2 Class 0-6-2T Tank Locomotive, 4744 LNER Black conden            | sing      |
|        | version Pre-order                                                          | £395.00   |
| E/11C  | Gresley N2 Class 0-6-2T Tank Locomotive, 2587 LNER Black- non Co           | indensing |
|        | Pre-order                                                                  | £395.00   |
|        |                                                                            |           |