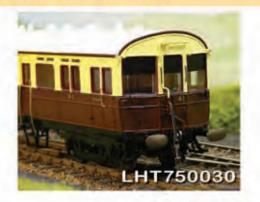

# Modelfair.com

Bullied Air-Smoothed Light Pacific (un-rebuilt 'Spam Can') Battle of Britain and West Country Class in Southern Railway and British Railways liveries, all model with switch for two and 3 rail running, 0-24V DC motor, Firebox glc A heavy weight model which will run on radii down to 2FT.

Battle of Britain Class, 34090 'Sir Eustace M Malachite green, Modelfair special edition £651 For customers waiting for Spam can orders, we are hoping to be able to all of these early in 2011

Ace Trains, Castle Class 4-6-0 Locomotive and tender. A superb O Gauge course scale 3 rail locomotive, fitted with a 20 volt motor, power is transferred to all 3 axles through a series of gears. 12Volts DC Slow runn with a full load is outstanding. 2 & 3 Rail operation Loco is fitted with a p working lamps to front and a working 'firebox light' As a working model & 3 rail gauge 0 it is unsurpassed in construction and operation. This is the