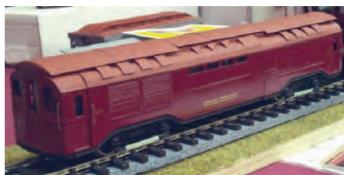

GL21 Unbuilt Gladiator GL21 7mm Gauge O unbuilt LMS/BR Rebuilt Royal Scot 4-6-0 Locomotive kit £265.00

CIASS 20 80-80 DIESEL, DRUGO IN BK GREEN SM YELL PANELS, TWIN MOTORS,

| DJH | Standard 2MT 2-6-2 Tank Locomotive, 84004 in BR late black | £745.00  |
|-----|------------------------------------------------------------|----------|
|     | Class J50 0-6-0 Tank Locomotive, No.610 in LNER green      | £345.00  |
|     | 14xx 0-4-2 in Great Western green                          | £375.00  |
| CCW | 2P Class 4-4-0 Locomotive and tender 563 LMS black         | £375.00  |
| DJH | DJH Factory built, Class 03 Diesel Shunter, 03021 BR Blue  | £495.00  |
|     | 3F Half Cab 0-6-0 tender loco, 12572 in LMS black          | £ 325.00 |
|     | O Gauge Models (Course Scale 3 Rail)                       |          |
|     |                                                            |          |