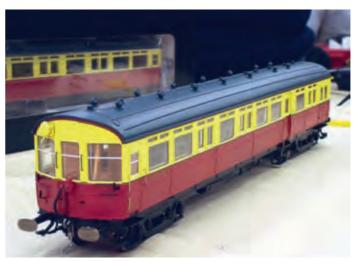

&Y 6-Wheel (white-metal sideframes) £29.50 WMR043 LNWR 6-Wheel (resin sideframes) £32.50



Invertrain's 6-wheel coach bogie.

Laurie Griffin Miniatures. Highcroft View, West Woodlands, Nr Frome. BA11 5EQ Tel. 01373 455194

Email: info@lgminiatures.co.uk Website: www.lgminiatures.co.uk

New from Laurie was the 2011 catalogue costing £2. This has been improved with information on more castings and all the kits in his range.

#### Lionheart Trains. 5 Gibbs Marsh Farm, Stalbridge, Sturminster Newton, Dorset. DT10 2RU Tel. 01963 364363

Email: lionheartrains@yahoo.com Website: www.lionhearttrains.com

This very colourful version of the GWR auto coach was on display at Reading for £329. Also on display was a ready to run BR mineral wagon for £79.90, to diag 1/108 welded or diag 1/109 riveted.



GWR Autocoach (above) and BR mineral wagon, both from Lionheart Trains.



### M&M Models. 38 Parkwood Road, Bournemouth, Dorset. BH5 2BL

#### Email: mail@modelrailwaywagons.co.uk Website: www.modelrailwaywagons.co.uk

The Bogie Bolster C which was pictured at Telford unpainted was shown in the fitted version complete with a partially damaged load (the result of some rough shunting, I think).

Meteor Models. 34 Coppice Drive, Parklands, Northampton. NN3 6NE Tel. 01604 671831

Email: info@meteormodels.com Website: www.meteormodels.com

For £205 you can buy an LBSCR/SR C2 0-6-0 tender loco kit from Meteor Models. This is their latest kit and will be on show at Kettering.



LBSCR C2 0-6-0

#### Minx Microdrives. Winchester House, Walton on Thames, Surrey. KT12 2RH Tel. 01932 225568

### E