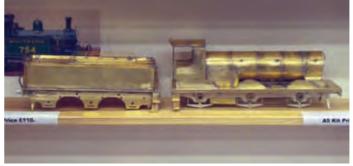

or £329. Also on display was a ready to run BR mineral wagon for £79.90, to diag 1/108 welded or diag 1/109 riveted.



GWR Autocoach (above) and BR mineral wagon, both from Lionheart Trains.



### M&M Models. 38 Parkwood Road, Bournemouth, Dorset. BH5 2BL

#### Email: mail@modelrailwaywagons.co.uk Website: www.modelrailwaywagons.co.uk

The Bogie Bolster C which was pictured at Telford unpainted was shown in the fitted version complete with a partially damaged load (the result of some rough shunting, I think).

Meteor Models. 34 Coppice Drive, Parklands, Northampton. NN3 6NE Tel. 01604 671831

Email: info@meteormodels.com Website: www.meteormodels.com

For £205 you can buy an LBSCR/SR C2 0-6-0 tender loco kit from Meteor Models. This is their latest kit and will be on show at Kettering.



LBSCR C2 0-6-0

#### Minx Microdrives. Winchester House, Walton on Thames, Surrey. KT12 2RH Tel. 01932 225568

### Email: minxmicrodrives@hotmail.com Website: www.minxmicrodrives.com

This new point actuator is the size of a postage stamp. It is auto calibrating, detects and alarms faulty operation, has a pre-wired connector to the controller. It has simple plug-in additional switching, is easy to install on or below the baseboard, gives a solid mechanical connection to the point, and incorporates an adjustable point blade travel rate. The analogue version will be available early in 2011, and a DCC compatible version by mid 2011.

Minx Microdrives also sell a range of high quality motors, some with gearbox drives, some tiny, and suitable for many modelling applications. Register your int