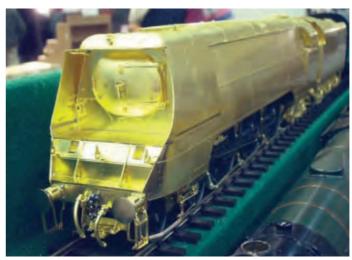

# **QUALITY BRASS MODELS IN GAUGES 00, 0 AND 1**

Hear the chime whistle, the safety valves and the 3 cylinder beat!

All brass models beautifully painted with choice of liveries. Photos by Tony Wright Other projects started, please enquire

Please contact for details of full range and prices

www.goldenagemodels.net

to view our photos and DVD with sound

Golden Age Models Limited, P.O. Box No. 888, Swanage, Dorset, BH19 9AE Tel: 01929 480210 (with answerphone) E-mail: quentin@goldenagemodels.net