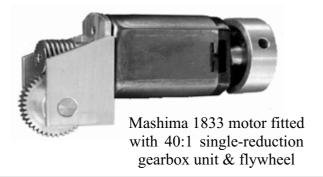

ve quotation and confirmation of turnaround times, please do not hesitate to contact me on

Mobile: 07826618436, Tel: 01608 662313 Email: kristunas@btinternet.com

For further information and photos of past builds please visit my website www.kristunasmodels.com I look forward to hearing from you - Jason

Registered in England No 07194294 Kristunas Models Ltd, 7 Carsons Close, Stretton-On-Fosse, Moreton-In-Marsh, Glos GL56 9SJ UK

GOG Number 11390

February 2011 73



#### COACH WHEELS for 'O' Gauge

|                                     | 0      |
|-------------------------------------|--------|
| Standard disc wheels - per axle     | £3.50  |
| Mansell pattern wheels - per axle   | £4.50  |
| both above include top-hat bearings |        |
| (post and packing per pair of axles | £2.00) |



#### MSC MOTORS AND GEARBOXES

Crailcrest 8-pole motor/gearbox/flywheel units - 3/16th axle DOUBLE REDUCTION GEARBOX

Unit with 14:1, 25:1 or 33:1 Ratios .....£105.00 (£80.00) £3.50 p&p 

Also available with 1/4 inch axle.

JH 5-pole motor/gearbox/flywheel units - 3/16th axle

DOUBLE REDUCTION GEARBOX

Unit with 12.5:1, 19:1 or 25:1 Ratios ............ £95.50 (£73.00) £3.50 p&p 

SINGLE REDUCTION GEARBOX

Unit with 12.5:1, 18:1 or 25:1 Ratios ............ £66.50 (£50.50) £3.50 p&p 

#### NEW 40:1 ratio gearbox units for MSC SM and Mashima 1833

SM 5-pole motor/single reduction gearbox units - 3/16th axle

| Unit with 12.5:1, 25:1 or 40:1 Ratios | £56.00 (£42.50) | £3.50 p&p |
|---------------------------------------|-----------------|-----------|
| Gearbox only                          |