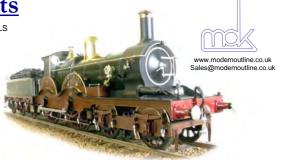

# **QUALITY BRASS MODELS IN GAUGES 00, 0 AND 1**

Hear the chime whistle, the safety valves and the 3 cylinder beat!

All brass models beautifully painted with choice of liveries. Photos by Tony Wright Other projects started, please enquire