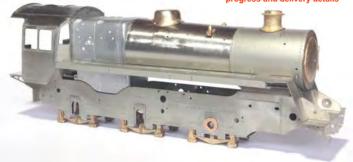

# **QUALITY BRASS MODELS IN GAUGES 00, 0 AND 1**

Hear the chime whistle, the safety valves and the 3 cylinder beat!

All brass models beautifully painted with choice of liveries. Photos by Tony Wright Other projects started, please enquire