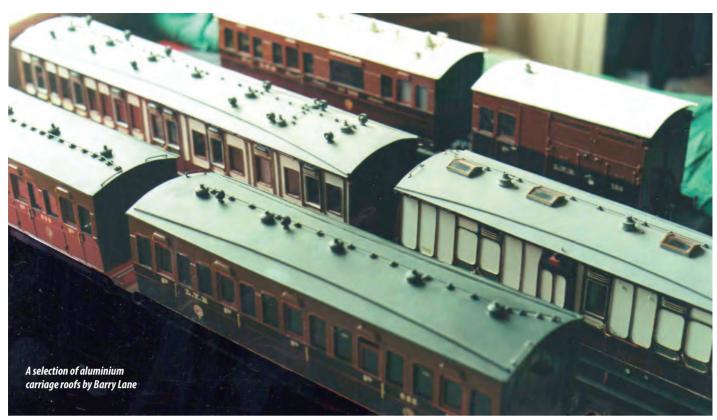

model of an LMS Class 1000 engine, referred to in the 3rd paragraph from the end of the article, will be the correct shape but not the correct size for the model. If any reader is interested in reading the original article I will send them a copy if they will send their address to me via the editor.

#### **Arthur Wesson**

I enjoyed reading the article by Arthur Wesson on conical and taper boilers (Vol 18, No 1), but wish to comment on a somewhat misleading statement where he refers to the model in the photograph Duchess of Sutherland as being a typical example of a taper boilered locomotive. Whereas the Class 1 boiler of the Princess Class was an oblique truncated cone, the boilers for the Princess Coronation Class were of a slightly different design needed



58 GAUGE O GUILD GAZETTE



to accommodate the extra number of small tubes which A E Langridge recommended for this new boiler. It was designated Class 1X, and I quote from the works of A F Cooke, 'The rearrangement of the tubes (for the class 1X boiler) was helped by the barrel being a true, or right circular cone, instead of having the taper almost all on the top as in the class 1 version'.

I also note that the Gresley pacific boiler was described as follows, 'the Gresley firebox was round-topped and the taper of the barrel was symmetrical (that is in mathematical terms it was a right circular cone) whereas the other barrels followed Swindon practice in having the bottom of the barrel horizontal with all of the taper on the top making them oblique cones'.

**Geoff Holt** 

#### Carriage roofs

The latest issue o