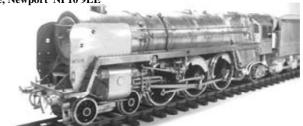

# Modelfair.com

Bullied Air-Smoothed Light Pacific (un-rebuilt 'Spam Can') Battle of Britain and West Country Class in Southern Railway and British Railways liveries, all model with switch for two and 3 rail running, 0-24V DC motor, Firebox glc A heavy weight model which will run on radii down to 2FT.

Battle of Britain Class, 34090 'Sir Eustace M Malachite green, Modelfair special edition £651 For customers waiting for Spam can orders, we are hoping to be able to all of these early in 2011

Ace Trains, Castle Class 4-6-0 Locomotive and tender. A superb O Gauge course scale 3 rail locomotive, fitted with a 20 volt motor, power is transferred to all 3 axles through a series of gears. 12Volts DC Slow runn with a full load is outstanding. 2 & 3 Rail operation Loco is fitted with a p working lamps to front and a working 'firebox light' As a working model & 3 rail gauge 0 it is unsurpassed in construction and operation. This is the