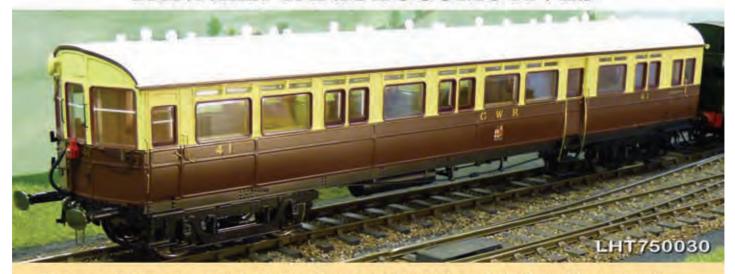

# Modelfair.com

Bullied Air-Smoothed Light Pacific (un-rebuilt 'Spam Can') Battle of Britain and West Country Class in Southern Railway and British Railways liveries, all model with switch for two and 3 rail running, 0-24V DC motor, Firebox glc A heavy weight model which will run on radii down to 2FT.

Battle of Britain Class, 34090 'Sir Eustace M Malachite green, Modelfair special edition £651 For customers waiting for Spam can orders, we are hoping to be able to all of these early in 2011

Ace Trains, Castle Class 4-6-0 Locomotive and tender. A superb O Gauge course scale 3 rail locomotive, fitted with a 20 volt motor, power is transferred to all 3 axles through a series of gears. 12Volts DC Slow runn with a full load is outstanding. 2 & 3 Rail operation Loco is fitted with a p working lamps to front and a working 'firebox light' As a working model & 3 rail gauge 0 it is unsurpassed in construction and operation. This is the