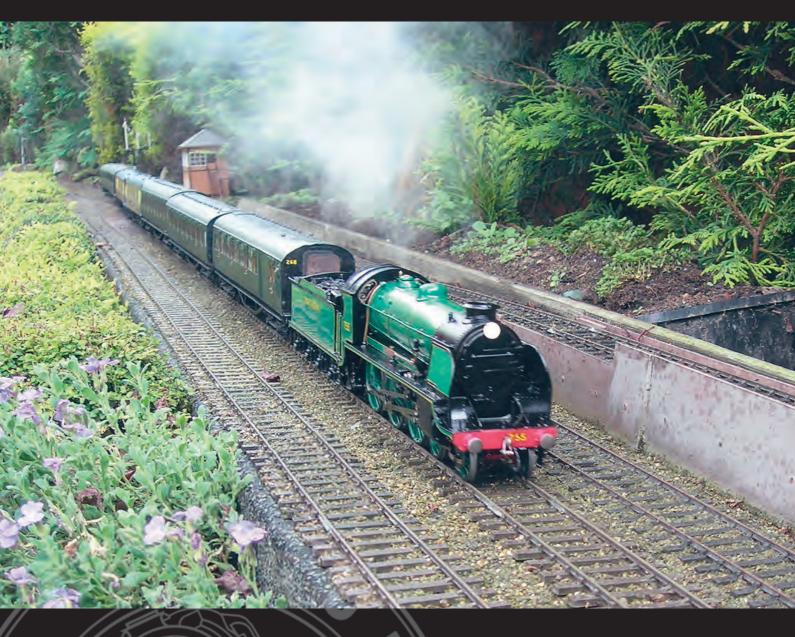

The Journal of the Gauge O Guild





Arthur in the garden see page 11

# **QUALITY BRASS MODELS IN GAUGES 00, 0 AND 1**

Hear the chime whistle, the safety valves and the 3 cylinder beat!























All brass models beautifully painted with choice of liveries. Photos by Tony Wright Other projects started, please enquire

Please contact for details of full range and prices

www.goldenagemodels.net

to view our photos and DVD with sound

Golden Age Models Limited, P.O. Box No. 888, Swanage, Dorset, BH19 9AE Tel: 01929 480210 (with answerphone) E-mail: quentin@goldenagemodels.net

The Gauge 'O' Guild Gazette is published quarterly by the Gauge 'O' Guild Ltd.

# Guild website: www.gauge0guild.com

#### **Registered Office:**

Vale & West, Victoria House, 26 Queen Victoria Street, Reading, Berks RG1 1TG

#### **Board