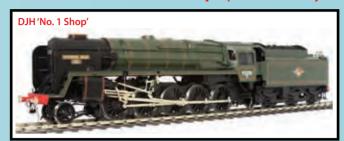

S/C = Single Chimney, DC = Double Chimney

| E/7A | Castle Class 4-6-0 Loco, 5018 'St Mawes Castle' GWR Green S/C                                                                                                                                                                                                                                                                                                                                                                                                                                                                                                                                                                                                                                                                                                                                                                                                                                                                                                                                                                                                                                                                                                                                                                                                                                                                                                                                                                                                                                                                                                                                                                                                                                                                                                                                                                                                                                                                                                                                                                                                                                                                  | £710.00 |
|------|--------------------------------------------------------------------------------------------------------------------------------------------------------------------------------------------------------------------------------------------------------------------------------------------------------------------------------------------------------------------------------------------------------------------------------------------------------------------------------------------------------------------------------------------------------------------------------------------------------------------------------------------------------------------------------------------------------------------------------------------------------------------------------------------------------------------------------------------------------------------------------------------------------------------------------------------------------------------------------------------------------------------------------------------------------------------------------------------------------------------------------------------------------------------------------------------------------------------------------------------------------------------------------------------------------------------------------------------------------------------------------------------------------------------------------------------------------------------------------------------------------------------------------------------------------------------------------------------------------------------------------------------------------------------------------------------------------------------------------------------------------------------------------------------------------------------------------------------------------------------------------------------------------------------------------------------------------------------------------------------------------------------------------------------------------------------------------------------------------------------------------|---------|
| E/7B | Castle Class 4-6-0 Loco 5018 'St Mawes Castle' , BR early green S/C                                                                                                                                                                                                                                                                                                                                                                                                                                                                                                                                                                                                                                                                                                                                                                                                                                                                                                                                                                                                                                                                                                                                                                                                                                                                                                                                                                                                                                                                                                                                                                                                                                                                                                                                                                                                                                                                                                                                                                                                                                                            | £710.00 |
| E/7C | Castle Class 4-6-0 Loco, 5069 'Isambard Kingdom Brunel' GWR Green S/C                                                                                                                                                                                                                                                                                                                                                                                                                                                                                                                                                                                                                                                                                                                                                                                                                                                                                                                                                                                                                                                                                                                                                                                                                                                                                                                                                                                                                                                                                                                                                                                                                                                                                                                                                                                                                                                                                                                                                                                                                                                          | £710.00 |
| E/7D | Castle Class 4-6-0 Loco, 5069 'Isambard Kingdom Brunel' BR Early Green S/C                                                                                                                                                                                                                                                                                                                                                                                                                                                                                                                                                                                                                                                                                                                                                                                                                                                                                                                                                                                                                                                                                                                                                                                                                                                                                                                                                                                                                                                                                                                                                                                                                                                                                                                                                                                                                                                                                                                                                                                                                                                     | £710.00 |
| E/7E | Castle Class 4-6-0 Loco, 5069 'Isambard Kingdom Brunel' BR Late Green D/C                                                                                                                                                                                                                                                                                                                                                                                                                                                                                                                                                                                                                                                                                                                                                                                                                                                                                                                                                                                                                                                                                                                                                                                                                                                                                                                                                                                                                                                                                                                                                                                                                                                                                                                                                                                                                                                                                                                                                                                                                                                      | £710.00 |
| E/7G | Castle Class 4-6-0 Loco, 7013 'Bristol Castle' BR early Green S/C                                                                                                                                                                                                                                                                                                                                                                                                                                                                                                                                                                                                                                                                                                                                                                                                                                                                                                                                                                                                                                                                                                                                                                                                                                                                                                                                                                                                                                                                                                                                                                                                                                                                                                                                                                                                                                                                                                                                                                                                                                                              | £710.00 |
| E/7H | Castle Class 4-6-0 Loco, 7013 'Bristol Castle' BR late Green D/C                                                                                                                                                                                                                                                                                                                                                                                                                                                                                                                                                                                                                                                                                                                                                                                                                                                                                                                                                                                                                                                                                                                                                                                                                                                                                                                                                                                                                                                                                                                                                                                                                                                                                                                                                                                                                                                                                                                                                                                                                                                               | £710.00 |
| E/7J | Castle Class 4-6-0 Loco, 5018 'Clun Castle' GWR Green S/C                                                                                                                                                                                                                                                                                                                                                                                                                                                                                                                                                                                                                                                                                                                                                                                                                                                                                                                                                                                                                                                                                                                                                                                                                                                                                                                                                                                                                                                                                                                                                                                                                                                                                                                                                                                                                                                                                                                                                                                                                                                                      | £710.00 |
| E/7K | Castle Class 4-6-0 Loco, 5018 'Clun Castle' BR Early Green S/C                                                                                                                                                                                                                                                                                                                                                                                                                                                                                                                                                                                                                                                                                                                                                                                                                                                                                                                                                                                                                                                                                                                                                                                                                                                                                                                                                                                                                                                                                                                                                                                                                                                                                                                                                                                                                                                                                                                                                                                                                                                                 | £710.00 |
| E/7L | Castle Class 4-6-0 Loco, 5018 'Clun Castle' Late Green D/C                                                                                                                                                                                                                                                                                                                                                                                                                                                                                                                                                                                                                                                                                                                                                                                                                                                                                                                                                                                                                                                                                                                                                                                                                                                                                                                                                                                                                                                                                                                                                                                                                                                                                                                                                                                                                                                                                                                                                                                                                                                                     | £710.00 |
|      | Contract of the contract of th |         |

- Castle Class 4-6-0 Loco, 5043 'Earl of Mount Edgcumbe' BR early Green D E/7S
- F/7T Castle Class 4-6-0 Loco, 5023 'Brecon Castle' British Railways Annie gree £710.00
- E/7V Castle Class 4-6-0 Loco, 7010 'Avondale Castle' British Railways Apple gr £710.00
- Castle Class 4-6-0 Loco, 7011 'Banbury Castle' British Railways Apple gn E/7W £710.00 Castle Class 4-6-0 Loco, 5071 'Spitfire' GWR Shirtbutton green S/C £710
- Castle Class 4-6-0 Loco, 5079 'Lysander' GWR Shirtbutton green S/C £710 Castle Class 4-6-0 Loco, 5080 'Defiant' GWR Shirtbutton Green S/C £71 For customers waiting for Spam can orders, we are hoping to be able to all of these early in 2011