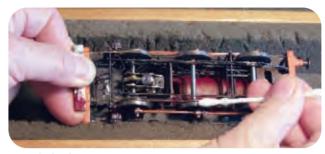

the electric current, or stray lubricating oil? Other vehicles will build up a dirt deposit on the tread too so they need attention too.

We all have our favoured methods for wheel cleaning. I have never had much success with the split wire brush applying power to the wheels. Its intention is to have the wheels turn under the bristles that scrape off the dirt. The bristles can get tangled with brake gear and I have also had to remove broken bristles ones from mechanisms.







I prefer to use isopropyl alcohol (IPA) on a cotton bud. It is applied to the tread whilst power is applied to turn the wheels. I have a device to make electrical contact with the wheels. Aerosol IPA (switch cleaner) is also very useful for blasting dirt and debris from mechanisms.



Applying power to the wheels.



Cotton bud and IPA



Power applicator/scraper



Just occasionally the application of a steel wire brush in the modelling drill is needed when the IPA fails to dissolve the muck. This drives the wheels around as well cleaning them. A finger on the opposite wheel on uncoupled loco, wagon and coach wheels to brake it slightly ensures the bristles skid on the surface. This method is good for wagons and coaches.



An essential piece of kit for wheel cleaning stock is the foam lined cradle. Whatever your favoured method clean rails and wheels make for satisfactory running.

Address for questions and contributions:
Bob Alderman. 4 Yeovil Road, Montacute, Somerset. TA15 6XG
Email: bobalderman72@gmail.com
Please prefix 'Subject' of the message with 'TIO'.
eg. 'TIO – Coupling query.'

# LOCOMOT