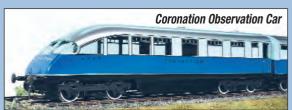

Black- Condensing Pre-order

| n and         | EHHI          | Gresley N2 Class 0-6                             |
|---------------|---------------|--------------------------------------------------|
| new<br>Dw.    | E/11H         | Black- Condensing                                |
| JW.           | E/11Z         | Gresley N2 Class 0-6                             |
|               |               | Pre-order                                        |
|               |               | Ace O Gauge Tinpla                               |
|               |               | All C13 & 14 coache                              |
| }             |               | & 2 rail wheels                                  |
| 0.00          | C/14A         | Pullmans, Set of 3: 'An                          |
| fulfil        | C/14B         | Pullmans set of 3: 'Er                           |
|               | C/14<br>C/14A | BR Pullman car Full &<br>Pullmans, Set of 3: 'An |
| 9             | C/14B         | Pullmans set of 3: 'Er                           |
| ning          | C/13A         | Set of 3 BR Mark 1 c                             |
| my<br>nair of | or rort       | BR (WR) chocolate &                              |
| for 2         | C/13B         | Set of 3 BR Mark 1 c                             |
| he _          |               | BR (WR) chocolate &                              |
|               | C/13          | BR Mark 1 Full Brake c                           |
|               |               | BR Mark 1 Restaurant                             |
|               | C/13A         | Set of 3 BR Mark 1 c                             |
|               |               | BR (SR) Green                                    |
|               | C/13          | BR Mark 1 Full Brake                             |
| 0.00          |               | LNER Tourist Six Car Se                          |
| 0.00          | C/9           | West Riding Tourist S                            |
| 0.00          |               | 'West Riding' 'brandi<br>Silver Jubilee 7 car s  |
| 0.00<br>0.00  | C1/F          | SNCF French 3 car s                              |
| 0.00          | C1/F          | ETAT French 3 Car se                             |
| 0.00          |               | LNER Articulated Slee                            |
|               |               | Ace/Wright W/1 Ocea                              |
| 0.00          | AW            | Ace/Wright W/1 Cine                              |
| 0.00          | C/5           | Set A, 3 x Tinplate ( Sta                        |
|               | C/5           | Set B, 3 x Tinplate (Sta                         |
|               | C/4A          | Set of 3 LNER Teak C                             |
|               | C/4B          | Set of 3 LNER Teak C                             |
| D/C           |               | LNER Teak Buffet Car                             |
|               | C1            | Set of 3 BR Suburbar                             |
| en            |               | LNWR all 3rd coach                               |
|               |               | Caledonian 1st Class                             |
| een           |               | Caledonian 3rd Class                             |
|               |               | LNER suburban Teak<br>LNER Suburban Teak         |
| een           | C2            | Set of 5 Stanier comi                            |
| 0.00          | UL.           | Ace O Gauge Goods                                |
| 0.00          |               | noo o aaago aooaa                                |
| 0.00          |               |                                                  |
| fulfil        |               |                                                  |
|               | G/2 set 6     | Set of 3 Vans- Cadbu                             |
| lisks         |               |                                                  |
| ate           |               |                                                  |
|               | 0/0 .=        |                                                  |
|               | G/2 set /     | Set of 3 Vans- Carr's                            |
|               |               |                                                  |
| 5.00          |               |                                                  |
|               | G/2 set 8     | Set of 3 Vans- LNWR                              |
| 5.00          |               |                                                  |
| 5.00          |               |                                                  |
| 5.00          |               |                                                  |
| 5.00          |               | Set of 3 Vans- Seccotin                          |
| 5.00          | G/2           | Closed van set1, LNV                             |
| 5.00          | G/2           | Closed goods van se                              |
| 5.00          | G/2           | Brown                                            |
| 5.00          | G/2<br>G/2    | Closed goods van set<br>Closed goods van set4,   |
| 5.00          | u/L           | Closed goods van set 5                           |
| 5.00          |               | LNER / BR type LWB                               |
| 0.00          |               | Ace O Gauge Pre-ow                               |
| 5.00          |               | • •••••9• • • • • •                              |
| 0.00<br>N     |               |                                                  |
|               |               |                                                  |
|               |               | 'Celebration Class 4-                            |
| 5.00          |               | A4 Class 4-6-2 Locomo                            |
| E M           |               |                                                  |
| 5.00<br>Isina |               | 2                                                |
| willy         | ги            | MI (10.0 ) A cool (10.0 )                        |