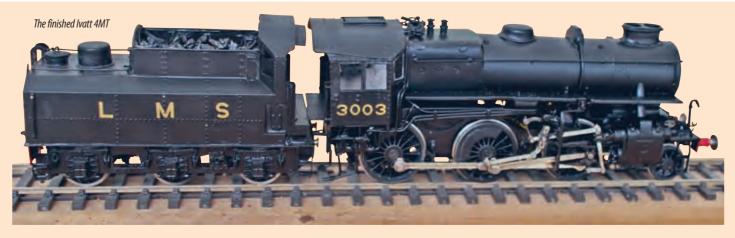

that might have broken out had I tried to do this by using a blowlamp! The trusty staple gun was used to tuck everything in tightly. Photo 4 shows the final result before tracklaying began.

As a complete woodworking duffer I am pleased with what my limited skills have achieved; even my sternest critic (my wife) is pleased with the result. Progress has been quick because I was keen to have the substructure in place before the onset of winter. There will be further developments on the railway which (editor permitting) I hope will be the subject of future articles.



Photo 2. Both sides are in place with cross pieces glued between; the result is a rigid base



Photo 3. The ply covering applied and roughly cut to shape.



Photo 4. Felt applied. Bits of track shown for self encouragement



# A FIRST TIME BUILD

# Or how not to do it, what do you really need and what is the end result

Tcame to serious modelling after a gap of some 40 years, something no doubt familiar to many newly retired guild members. I had made a little preparation by joining the Historic Model Railway Society and the Gauge O Guild, but on finishing full time work, I discussed at great length with my wife whether I could rebuild the garden shed and construct a layout around the garden. She suggested that I should instead convert the garage to a workshop and focus my efforts there. So a moveable station and some fixed track were agreed on

I had long ago decided what I wanted to model and in what gauge. I was born and bred in Norfolk and my grandfather worked all his life for the M&GN, so there was no c