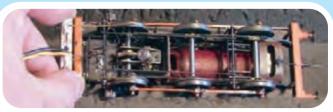

why; could it be the passage of the electric current, or stray lubricating oil? Other vehicles will build up a dirt deposit on the tread too so they need attention too.

We all have our favoured methods for wheel cleaning. I have never had much success with the split wire brush applying power to the wheels. Its intention is to have the wheels turn under the bristles that scrape off the dirt. The bristles can get tangled with brake gear and I have also had to remove broken bristles ones from mechanisms.







I prefer to use isopropyl alcohol (IPA) on a cotton bud. It is applied to the tread whilst power is applied to turn the wheels. I have a device to make electrical contact with the wheels. Aerosol IPA (switch cleaner) is also very useful for blasting dirt and debris from mechanisms.



Applying power to the wheels.



Cotton bud and IPA



Power applicator/scraper



Just occasionally the application of a steel wire brush in the modelling drill is needed when the IPA fails to dissolve the muck. This drives the wheels around as well cleaning them. A finger on the opposite wheel on uncoupled loco, wagon and coach wheels to brake it slightly ensures the bristles skid on the surface. This method is good for wagons and coaches.



An essential piece of kit for wheel cleaning stock is the foam lined cradle. Whatever your favoured method clean rails and wheels make for satisfactory running.

Address for questions and contributions:
Bob Alderman. 4 Yeovil Road, Montacute, Somerset. TA15 6XG
Email: bobalderman72@gmail.com
Please prefix 'Subject' of the message with 'TIO'.
eg. '