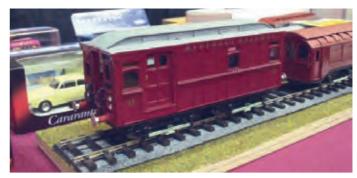

GL21 Unbuilt Gladiator GL21 7mm Gauge O unbuilt LMS/BR Rebuilt Royal Scot 4-6-0 Locomotive kit £265.00

CIASS 20 80-80 DIESEL, DRUGO IN BK GREEN SM YELL PANELS, TWIN MOTORS,

| DJH | Standard 2MT 2-6-2 Tank Locomotive, 84004 in BR late black | £745.00  |
|-----|------------------------------------------------------------|----------|
|     | Class J50 0-6-0 Tank Locomotive, No.610 in LNER green      | £345.00  |
|     | 14xx 0-4-2 in Great Western green                          | £375.00  |
| CCW | 2P Class 4-4-0 Locomotive and tender 563 LMS black         | £375.00  |
| DJH | DJH Factory built, Class 03 Diesel Shunter, 03021 BR Blue  | £495.00  |
|     | 3F Half Cab 0-6-0 tender loco, 12572 in LMS black          | £ 325.00 |
|     | O Gauge Models (Course Scale 3 Rail)                       |          |
|     |                                                            |          |