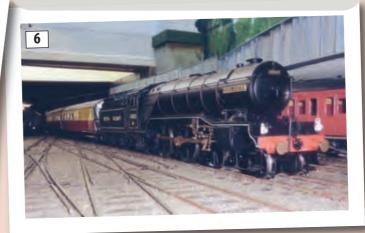

GE Main line that occurred on 15th April 1953 when V2 No 60835 of Heaton, was specially rostered to work a troop train of its namesake, The Green Howards throughout from Darlington (the train originated at Barnard Castle) to Parkeston Quay. How it managed on the cross country route across East Anglia, which is basically a RA7, I don't know. Class K3 was allowed, being RA8 classified. So how on earth a V2 was given permission to work across makes me wonder. Or maybe the sighting was more imaginary than real? We will never know unless someone somewhere managed to photograph it en-route. It is said that there is always a prototype for anything. Were you one of the squaddies travelling on the train probably bound for the British Army of the Rhine? I was there in BAOR, but not on this train.



# SLATE ROOFS AND A BIT OF COMPUTER AIDED DESIGN

Some time ago I was shown a method of making slate roofs with coloured art paper. This involved drawing the slate sizes onto the paper. This is a somewhat time consuming, and it also proved to be an inaccurate way of doing it. Although I was trained as a draughtsman dividing a length into small components ends up with inevitable errors. In the case of tile making, these showed up as a phase shift in the slate positions when they were laid on the roof.

It occurred to me that I could use the printing accuracy of the computer to draw the slates. I do not have a Computer Aided Design (CAD) package on my PC, but like most I have a spreadsheet programme. I used this to create the slate pattern. It

took a little experimenting to convert the qu