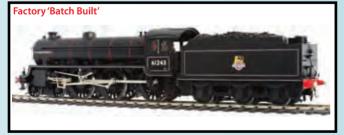

# Modelfair.com

Bullied Air-Smoothed Light Pacific (un-rebuilt 'Spam Can') Battle of Britain and West Country Class in Southern Railway and British Railways liveries, all model with switch for two and 3 rail running, 0-24V DC motor, Firebox glc A heavy weight model which will run on radii down to 2FT.

Battle of Britain Class, 34090 'Sir Eustace M Malachite green, Modelfair special edition £651 For customers waiting for Spam can orders, we are hoping to be able to all of these early in 2011

Ace Trains, Castle Class 4-6-0 Locomotive and tender. A superb O Gauge course scale 3 rail locomotive, fitted with a 20 volt motor, power is transferred to all 3 axles through a series of gears. 12Volts DC Slow runn with a full load is outstanding. 2 & 3 Rail operation Loco is fitted with a p working lamps to front and a working 'firebox light' As a working model & 3 rail gauge 0 it is unsurpassed in construction and operation. This is the