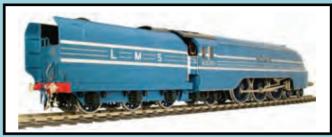

Black- Condensing Pre-order

| n and         | EHHI          | Gresley N2 Class 0-6                             |
|---------------|---------------|--------------------------------------------------|
| new<br>Dw.    | E/11H         | Black- Condensing                                |
| JW.           | E/11Z         | Gresley N2 Class 0-6                             |
|               |               | Pre-order                                        |
|               |               | Ace O Gauge Tinpla                               |
|               |               | All C13 & 14 coache                              |
| }             |               | & 2 rail wheels                                  |
| 0.00          | C/14A         | Pullmans, Set of 3: 'An                          |
| fulfil        | C/14B         | Pullmans set of 3: 'Er                           |
|               | C/14<br>C/14A | BR Pullman car Full &<br>Pullmans, Set of 3: 'An |
| 9             | C/14B         | Pullmans set of 3: 'Er                           |
| ning          | C/13A         | Set of 3 BR Mark 1 c                             |
| my<br>nair of | or rort       | BR (WR) chocolate &                              |
| for 2         | C/13B         | Set of 3 BR Mark 1 c                             |
| he _          |               | BR (WR) chocolate &                              |
|               | C/13          | BR Mark 1 Full Brake c                           |
|               |               | BR Mark 1 Restaurant                             |
|               | C/13A         | Set of 3 BR Mark 1 c                             |
|               |               | BR (SR) Green                                    |
|               | C/13          | BR Mark 1 Full Brake                             |
| 0.00          |               | LNER Tourist Six Car Se                          |
| 0.00          | C/9           | West Riding Tourist S                            |
| 0.00          |               | 'West Riding' 'brandi<br>Silver Jubilee 7 car s  |
| 0.00<br>0.00  | C1/F          | SNCF French 3 car s                              |
| 0.00          | C1/F          | ETAT French 3 Car se                             |
| 0.00          |               | LNER Articulated Slee                            |
|               |               | Ace/Wright W/1 Ocea                              |
| 0.00          | AW            | Ace/Wright W/1 Cine                              |
| 0.00          | C/5           | Set A, 3 x Tinplate ( Sta                        |
|               | C/5           | Set B, 3 x Tinplate (Sta                         |
|               | C/4A          | Set of 3 LNER Teak C                             |
|               | C/4B          | Set of 3 LNER Teak C                             |
| D/C           |               | LNER Teak Buffet Car                             |
|               | C1            | Set of 3 BR Suburbar                             |
| en            |               | LNWR all 3rd coach                               |
|               |               | Caledonian 1st Class                             |
| een           |               | Caledonian 3rd Class                             |
|               |               | LNER suburban Teak<br>LNER Suburban Teak         |
| een           | C2            | Set of 5 Stanier comi                            |
| 0.00          | UL.           | Ace O Gauge Goods                                |
| 0.00          |               | noo o aaago aooaa                                |
| 0.00          |               |                                                  |
| fulfil        |               |                                                  |
|               | G/2 set 6     | Set of 3 Vans- Cadbu                             |
| lisks         |               |                                                  |
| ate           |               |                                                  |
|               | 0/0 .=        |                                                  |
|               | G/2 set /     | Set of 3 Vans- Carr's                            |
|               |               |                                                  |
| 5.00          |               |                                                  |
|               | G/2 set 8     | Set of 3 Vans- LNWR                              |
| 5.00          |               |                                                  |
| 5.00          |               |                                                  |
| 5.00          |               |                                                  |
| 5.00          |               | Set of 3 Vans- Seccotin                          |
| 5.00          | G/2           | Closed van set1, LNV                             |
| 5.00          | G/2           | Closed goods van se                              |
| 5.00          | G/2           | Brown                                            |
| 5.00          | G/2<br>G/2    | Closed goods van set<br>Closed goods van set4,   |
| 5.00          | u/L           | Closed goods van set 5                           |
| 5.00          |               | LNER / BR type LWB                               |
| 0.00          |               | Ace O Gauge Pre-ow                               |
| 5.00          |               | • •••••9• • • • • •                              |
| 0.00<br>N     |               |                                                  |
|               |               |                                                  |
|               |               | 'Celebration Class 4-                            |
| 5.00          |               | A4 Class 4-6-2 Locomo                            |
| E M           |               |                                                  |
| 5.00<br>Isina |               | 2                                                |
| willy         | ги            | MI (10.0 ) A cool (10.0 )                        |