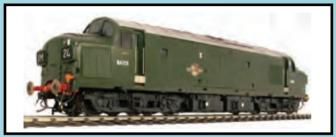

# Modelfair.com

Bullied Air-Smoothed Light Pacific (un-rebuilt 'Spam Can') Battle of Britain and West Country Class in Southern Railway and British Railways liveries, all model with switch for two and 3 rail running, 0-24V DC motor, Firebox glc A heavy weight model which will run on radii down to 2FT.

Battle of Britain Class, 34090 'Sir Eustace M Malachite green, Modelfair special edition £651 For customers waiting for Spam can orders, we are hoping to be able to all of these early in 2011

Ace Trains, Castle Class 4-6-0 Locomotive and tender. A superb O Gauge course scale 3 rail locomotive, fitted with a 20 volt motor, power is transferred to all 3 axles through a series of gears. 12Volts DC Slow runn with a full load is outstanding. 2 & 3 Rail operation Loco is fitted with a p working lamps to front and a working 'firebox light' As a working model & 3 rail gauge 0 it is unsurpassed in construction and operation. This is the