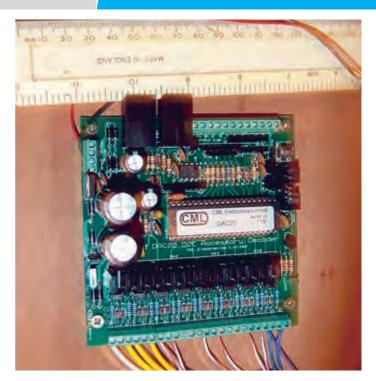

oders which are usually capable of operating up to four devices. These devices are quite expensive and often have trouble with things like Fulgurex or Tortoise point machines. Fortunately there are a few smaller companies, like CML Electronics, producing an excellent range of DCC devices at sensible prices. CML Electronics is a UK business, run by real experts in the field.

The DAC20 is an upgraded version of CML's earlier, and very successful, DAC10 accessory decoder. It is a DCC accessory decoder for up to eight devices. It can therefore control up to eight solenoid or Tortoise type point motors on a DCC controlled model railway layout. The DAC20 also has provision for local input switches if you like manual operation.

I have bought three of these units over the last year or so. They



live happily under my layout controlling points via Tortoise machines. I am very impressed with these devices; installation was simply a matter of supplying two wires to the DAC20 from the main DCC bus (rail voltage) anywhere on the layout, and then running two wires from the DAC20 to each point machine. Because points are often located in close groups on layouts you can place the DAC20 near the points it controls and you won't have miles of cable trailing back to a rat's nest in a control panel. You don't have to solder anything to the DAC20; all the connections are made by screw terminals. Like all DCC components it is programmable from the handset of a DCC system (Lenz in my case). This can be done either in 'Ops Mode' or via the programmed by a PC if you have a suitable interface for