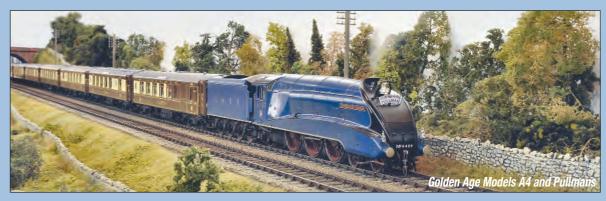

# **QUALITY BRASS MODELS IN GAUGES 00, 0 AND 1**

Hear the chime whistle, the safety valves and the 3 cylinder beat!

All brass models beautifully painted with choice of liveries. Photos by Tony Wright Other projects started, please enquire

Please contact for details of full range and prices

www.goldenagemodels.net

to view our photos and DVD with sound

Golden Age Models Limited, P.O. Box No. 888, Swanage, Dorset, BH19 9AE Tel: 01929 480210 (with answerphone) E-mail: quentin@goldenagemodels.net