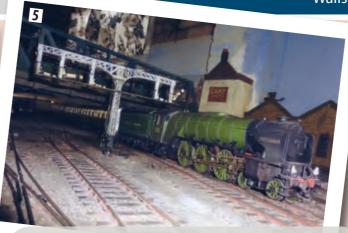

pipes and problems keeping them steam tight. 60501 was a 50A York engine and was a rarer visitor to the South end than those of the A2/2 class allocated to 25A New England 60504/5/6 (one of these is on my building programme). 60501 was chosen because I liked the name and it was usually reasonably clean. It is seen here in charge of a Palmers Green - York Parcels Class C train which if course would travel on the loopline joining the ECML proper at Langley junction. In my case still needing to be diverted at Hitchin to Cambridge and Ely to March (Wallsea) rejoining the main line at Peterborough North. Below: 60500 Edward Thompson again, seen with same fish train at Leasham Cross, crossing from up fast line to up relief slow line ready to enter the marshalling yard. O GUILD GAZETTE











**3:** A powerful image of the only Class A2/1 regularly seen south of Grantham, 60508 Duke of Rothesay of 34A Kings Cross Topshed. Seem here speeding north with a Class C Parcels Train on the down fast line at Kings Oak East.

3a: Same engine and location, but the cameraman has climbed up higher for another shot of 34As only A2/1. Originally its brother, 60507, was shedded with him for a while, but then went to 64B to work on the North end of ECML. 60508 was always kept in a very good order by top shed staff. I don't know if the footplate crews liked it, but he is a popular locomotive on our railway as witnessed by the number of photographs taken of it.

**3b:** Having arrived into Westwood Bridge Street with that Class C Parcels train, the station pilot has shunted the stock into the c