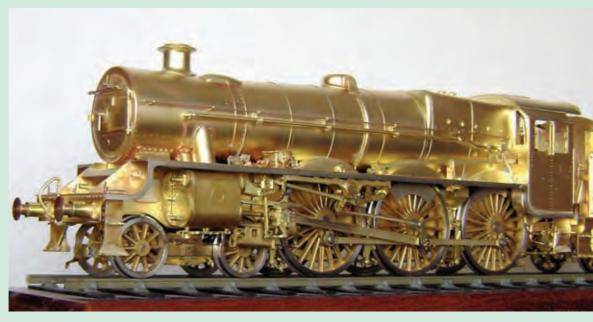

# **QUALITY BRASS MODELS IN GAUGES 00, 0 AND 1**

Hear the chime whistle, the safety valves and the 3 cylinder beat!

All brass models beautifully painted with choice of liveries. Photos by Tony Wright Other projects started, please enquire

Please contact for details of full range and prices

www.goldenagemodels.net

to view our photos and DVD with sound

Golden Age Models Limited, P.O. Box No. 888, Swanage, Dorset, BH19 9AE Tel: 01929 480210 (with answerphone) E-mail: quentin@goldenagemodels.net