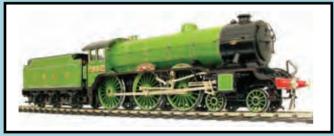

S/C = Single Chimney, DC = Double Chimney

| E/7A | Castle Class 4-6-0 Loco, 5018 'St Mawes Castle' GWR Green S/C                                                                                                                                                                                                                                                                                                                                                                                                                                                                                                                                                                                                                                                                                                                                                                                                                                                                                                                                                                                                                                                                                                                                                                                                                                                                                                                                                                                                                                                                                                                                                                                                                                                                                                                                                                                                                                                                                                                                                                                                                                                                  | £710.00 |
|------|--------------------------------------------------------------------------------------------------------------------------------------------------------------------------------------------------------------------------------------------------------------------------------------------------------------------------------------------------------------------------------------------------------------------------------------------------------------------------------------------------------------------------------------------------------------------------------------------------------------------------------------------------------------------------------------------------------------------------------------------------------------------------------------------------------------------------------------------------------------------------------------------------------------------------------------------------------------------------------------------------------------------------------------------------------------------------------------------------------------------------------------------------------------------------------------------------------------------------------------------------------------------------------------------------------------------------------------------------------------------------------------------------------------------------------------------------------------------------------------------------------------------------------------------------------------------------------------------------------------------------------------------------------------------------------------------------------------------------------------------------------------------------------------------------------------------------------------------------------------------------------------------------------------------------------------------------------------------------------------------------------------------------------------------------------------------------------------------------------------------------------|---------|
| E/7B | Castle Class 4-6-0 Loco 5018 'St Mawes Castle' , BR early green S/C                                                                                                                                                                                                                                                                                                                                                                                                                                                                                                                                                                                                                                                                                                                                                                                                                                                                                                                                                                                                                                                                                                                                                                                                                                                                                                                                                                                                                                                                                                                                                                                                                                                                                                                                                                                                                                                                                                                                                                                                                                                            | £710.00 |
| E/7C | Castle Class 4-6-0 Loco, 5069 'Isambard Kingdom Brunel' GWR Green S/C                                                                                                                                                                                                                                                                                                                                                                                                                                                                                                                                                                                                                                                                                                                                                                                                                                                                                                                                                                                                                                                                                                                                                                                                                                                                                                                                                                                                                                                                                                                                                                                                                                                                                                                                                                                                                                                                                                                                                                                                                                                          | £710.00 |
| E/7D | Castle Class 4-6-0 Loco, 5069 'Isambard Kingdom Brunel' BR Early Green S/C                                                                                                                                                                                                                                                                                                                                                                                                                                                                                                                                                                                                                                                                                                                                                                                                                                                                                                                                                                                                                                                                                                                                                                                                                                                                                                                                                                                                                                                                                                                                                                                                                                                                                                                                                                                                                                                                                                                                                                                                                                                     | £710.00 |
| E/7E | Castle Class 4-6-0 Loco, 5069 'Isambard Kingdom Brunel' BR Late Green D/C                                                                                                                                                                                                                                                                                                                                                                                                                                                                                                                                                                                                                                                                                                                                                                                                                                                                                                                                                                                                                                                                                                                                                                                                                                                                                                                                                                                                                                                                                                                                                                                                                                                                                                                                                                                                                                                                                                                                                                                                                                                      | £710.00 |
| E/7G | Castle Class 4-6-0 Loco, 7013 'Bristol Castle' BR early Green S/C                                                                                                                                                                                                                                                                                                                                                                                                                                                                                                                                                                                                                                                                                                                                                                                                                                                                                                                                                                                                                                                                                                                                                                                                                                                                                                                                                                                                                                                                                                                                                                                                                                                                                                                                                                                                                                                                                                                                                                                                                                                              | £710.00 |
| E/7H | Castle Class 4-6-0 Loco, 7013 'Bristol Castle' BR late Green D/C                                                                                                                                                                                                                                                                                                                                                                                                                                                                                                                                                                                                                                                                                                                                                                                                                                                                                                                                                                                                                                                                                                                                                                                                                                                                                                                                                                                                                                                                                                                                                                                                                                                                                                                                                                                                                                                                                                                                                                                                                                                               | £710.00 |
| E/7J | Castle Class 4-6-0 Loco, 5018 'Clun Castle' GWR Green S/C                                                                                                                                                                                                                                                                                                                                                                                                                                                                                                                                                                                                                                                                                                                                                                                                                                                                                                                                                                                                                                                                                                                                                                                                                                                                                                                                                                                                                                                                                                                                                                                                                                                                                                                                                                                                                                                                                                                                                                                                                                                                      | £710.00 |
| E/7K | Castle Class 4-6-0 Loco, 5018 'Clun Castle' BR Early Green S/C                                                                                                                                                                                                                                                                                                                                                                                                                                                                                                                                                                                                                                                                                                                                                                                                                                                                                                                                                                                                                                                                                                                                                                                                                                                                                                                                                                                                                                                                                                                                                                                                                                                                                                                                                                                                                                                                                                                                                                                                                                                                 | £710.00 |
| E/7L | Castle Class 4-6-0 Loco, 5018 'Clun Castle' Late Green D/C                                                                                                                                                                                                                                                                                                                                                                                                                                                                                                                                                                                                                                                                                                                                                                                                                                                                                                                                                                                                                                                                                                                                                                                                                                                                                                                                                                                                                                                                                                                                                                                                                                                                                                                                                                                                                                                                                                                                                                                                                                                                     | £710.00 |
|      | Contract of the contract of th |         |

- Castle Class 4-6-0 Loco, 5043 'Earl of Mount Edgcumbe' BR early Green D E/7S
- F/7T Castle Class 4-6-0 Loco, 5023 'Brecon Castle' British Railways Annie gree £710.00
- E/7V Castle Class 4-6-0 Loco, 7010 'Avondale Castle' British Railways Apple gr £710.00
- Castle Class 4-6-0 Loco, 7011 'Banbury Castle' British Railways Apple gn E/7W £710.00 Castle Class 4-6-0 Loco, 5071 'Spitfire' GWR Shirtbutton green S/C £710
- Castle Class 4-6-0 Loco, 5079 'Lysander' GWR Shirtbutton green S/C £710 Castle Class 4-6-0 Loco, 5080 'Defiant' GWR Shirtbutton Green S/C £71 For customers waiting for Spam can orders, we are hoping to be able to all of these early in 2011