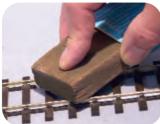

### 7mm Finescale Two Rail

| Priced per axle                   |       |
|-----------------------------------|-------|
| 7W001 3ft 7in Coach Disc          | £3.25 |
| 7W003 3ft 7in Mansell Coach       | £3.50 |
| 7W005 3ft 1in Plain Disc          | £3.25 |
| 7W007 3ft 1in 3 Hole Disc Wagon   | £3.50 |
| 7W009 2ft 8in Lowmac Disc         | £3.25 |
| 7154 20 Brass Bearings            | £4.20 |
| Two Axle Packs including Bearing  | s     |
| 7W001P 3ft 7in Coach Disc         | £7.00 |
| 7W003P 3ft 7in Mansell Coach      | £7.50 |
| 7W005P 3ft 1in Plain Disc         | £7.00 |
| 7W007P 3ft 1in 3 Hole Disc Wagon  | £7.50 |
| 7W009P 2ft 8in Lowmac Disc        | £7.00 |
| Diesel Wheels (One Wheel Unscre   | ws)   |
| 7W013 3ft 9in Diesel              | £4.75 |
| 7W015 3ft 7in Diesel              | £4.75 |
| 7W017 3ft 3in Diesel              | £4.75 |
| 7W019 3ft 1in Diesel              | £4.75 |
| 7W021 2ft 8in Diesel              | £4.75 |
| 7W023 3ft 7in Western Diesel Cl52 | £5.00 |
| Two Axle Packs                    |       |