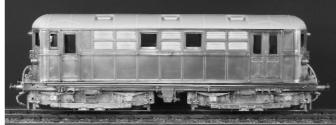

# Modelfair.com

Bullied Air-Smoothed Light Pacific (un-rebuilt 'Spam Can') Battle of Britain and West Country Class in Southern Railway and British Railways liveries, all model with switch for two and 3 rail running, 0-24V DC motor, Firebox glc A heavy weight model which will run on radii down to 2FT.