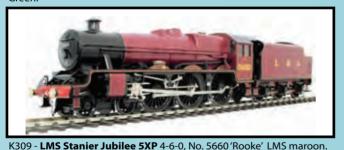

UR 7MM CATALOGUI AVAILABLE SEND £3.50 TO DJH



'NEW' 2011 BATCH BUILT LNER/BR THOMPSON B1 4-6-0
INVITING ORDERS NOW (Ref. K334)



### Recently commisioned DJH 'No.1 Shop' models

**DJH 'No. 1 Shop'** (professionally built 'in-house' to the highest standards)



K324A - **BR Class 9f** 2-10-0, No. 92220 'Evening Star' BR Green lined (late emblem). £2550.00. Available From Stock Now!



K319 - **BR Class 40 Diesel** No. 40159 in BR blue (sale on behalf of a customer). £1595.00. Available From Stock Now!



K315 - BR Class 37 English Electric Type 3, No. D6725, BR Green.



LMS Streamlined Coronation 4-6-2, No. 6220, 'Coronation' LMS Blue



PMP12 - **LNER B17/4** 4-6-0, No. 2862 'Manchester United' LNER Apple Green



BR Duchess 4-6-2, No. 46257 'City Of Salford' BR black & maroon lined.



K309 - LMS Stanier Jubilee SXP 4-6-0, No. 5000 Rooke LMS maroon



green lined.



### **'O' KITS AVAILABLE FROM STOCK.**

For full details of our kit stock and/or availability visit our website or contact us for details.



Tel Sales Office Mon-Thus 09:00 - 17:00 Hrs, Friday 09:00 - 14:30 Hrs.

BUY ONLINE SECURELY @www.djhmodelloco.co.uk Post free over £195 UK/EXPORT @ COST

07 599757. *Tel:* 01207 500050. *Web:* www.djhmodelloco.co.uk *Email:* sales@djhmodelloco.co.uk

### **MODERN OUTLINE Kits**

PRECISION KITS ENGINEERED FOR YOU TO TURN INTO BEAUTIFUL MODELS

#### BR Standard 2-6-0 4MT (76000) with BR 2A Tender

#### Loco and 2A tender available Feb- March

Launch price £495.00 inc tender. Please visit our website for the latest news about







Coming in 2010/11

BR Standard 4MT 76